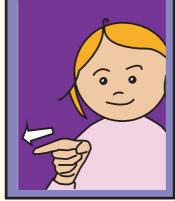

### FILL IN THE MISSING LETTERS

m \_

m

W

**NB** Signs can vary in context and by region. Can be copied as free handouts - not for resale or publication. © 2005 **DEAFSIGN** from the LET'S SIGN SERIES - www.deafsign.com - cath@deafsign.com - 01642 580505