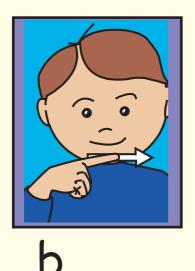

### FILL IN THE MISSING LETTERS

m \_

m

W

**NB** Signs can vary in context and by region. Can be copied as free handouts - not for resale or publication. © 2005 **DEAFSIGN** from the LET'S SIGN SERIES - www.deafsign.com - cath@deafsign.com - 01642 580505