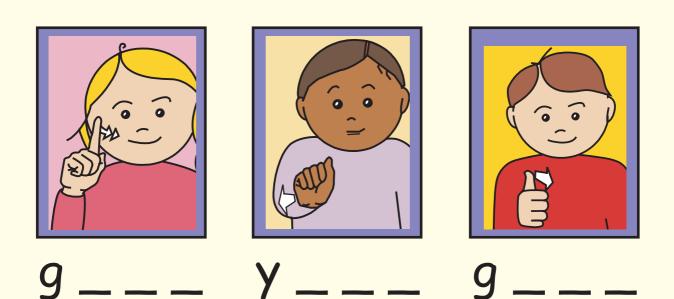

### FILL IN THE MISSING LETTERS

m \_

m

W

**NB** Signs can vary in context and by region. Can be copied as free handouts - not for resale or publication. © 2005 **DEAFSIGN** from the LET'S SIGN SERIES - www.deafsign.com - cath@deafsign.com - 01642 580505