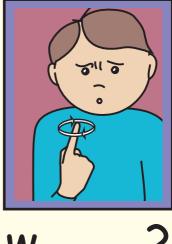

### FILL IN THE MISSING LETTERS

m \_

m

W

**NB** Signs can vary in context and by region. Can be copied as free handouts - not for resale or publication. © 2005 **DEAFSIGN** from the LET'S SIGN SERIES - www.deafsign.com - cath@deafsign.com - 01642 580505