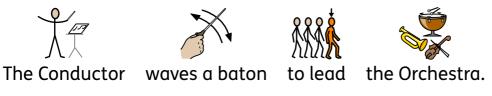

and

sometimes

ഗരാന

They go to

The Conductor

helps the Conductor

ballet rehearsals

understand the music

The music

speed must be

the correct speed for the dance steps.

During the

help They

keep time.