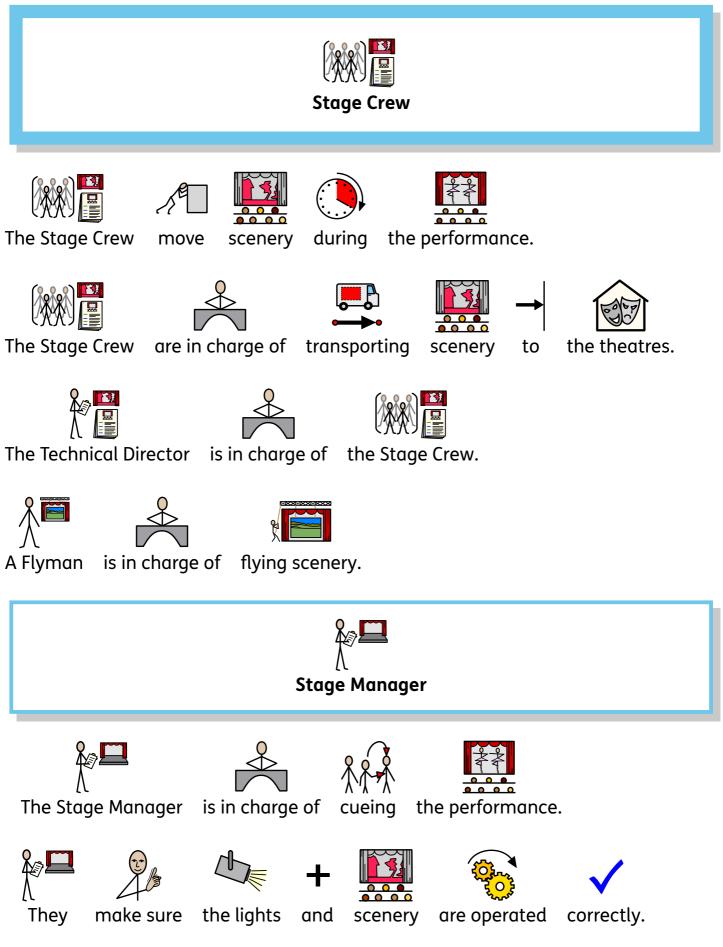

## **Creative Team**







The Creative Team





People in

the Creative Team are...







The Artistic Director is

The Artistic Director



They







Dancers.

and





choreographers invites

to make

new works.









The composer

works with

the conductor

and orchestra.





































and



sometimes

ഗരാന





They go to

The Conductor



helps the Conductor

ballet rehearsals

understand the music





The music



speed must be



the correct speed for the dance steps.









During the





help They



keep time.

















## **The Engagement Team**







The Engagement Team





audiences



and



## communities.

Audiences

Audiences





Thev



 $\chi$ 

can

 $\sqrt[n]{\sqrt{1}}$ 

can

workshops.



the production.

dance









During the





develop their

learn about



go on to

the stage



The workshops

fun. are



































































Page 11 of 11







































































| accomodation     | advise          | alteration | Art