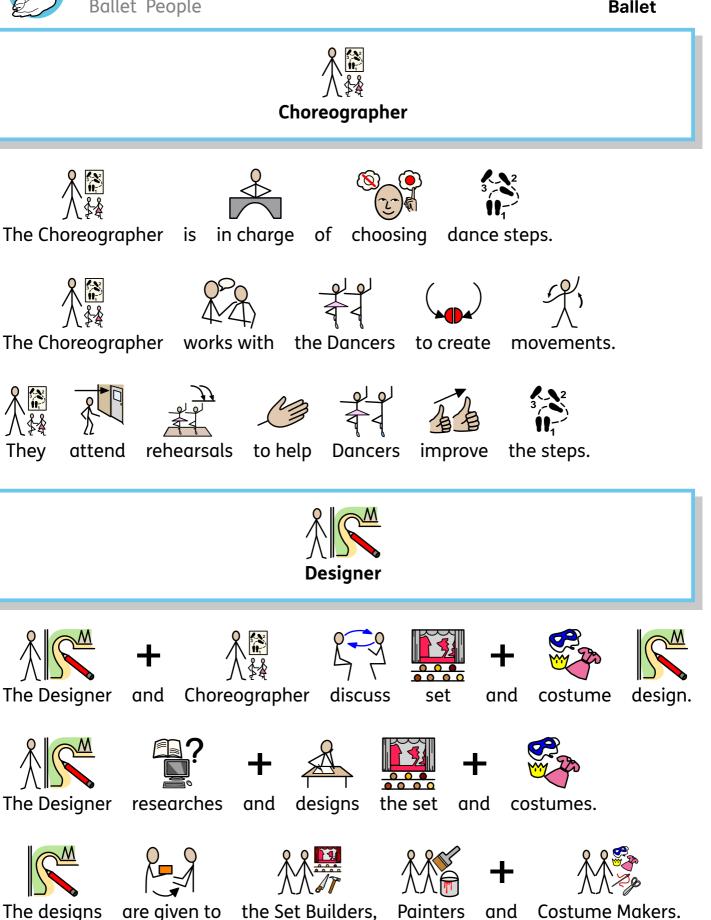

## **Creative Team**

The Creative Team

People in

the Creative Team are...

The Artistic Director is

The Artistic Director

They

Dancers.

and

choreographers invites

to make

new works.

The composer

works with

the conductor

and orchestra.

and

sometimes

ഗരാന

They go to

The Conductor

helps the Conductor

ballet rehearsals

understand the music

The music

speed must be

the correct speed for the dance steps.

During the

help They

keep time.