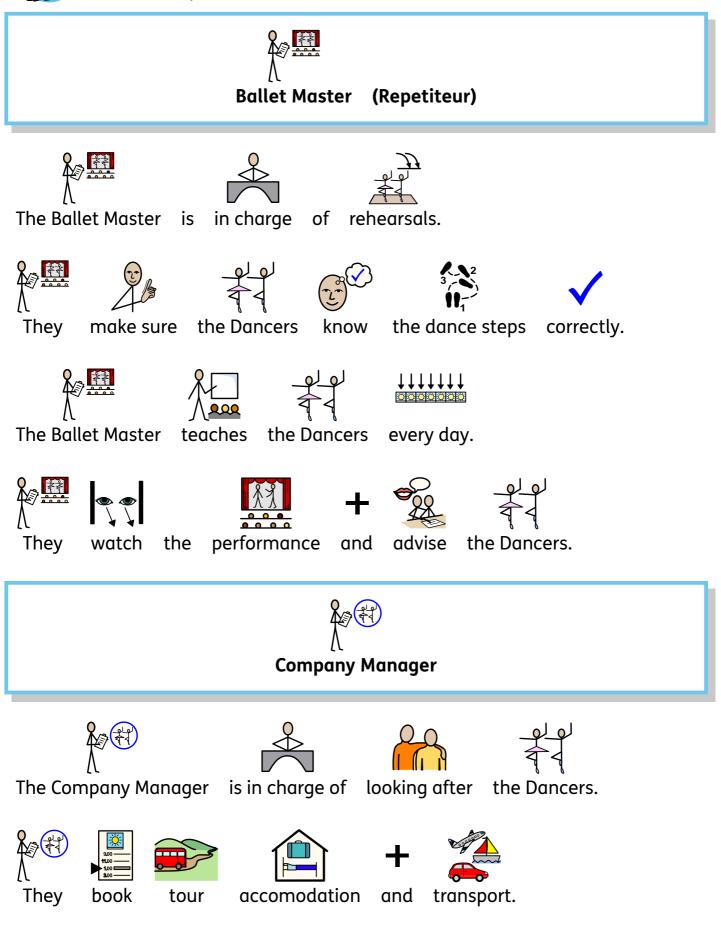

## **Creative Team**







The Creative Team





People in

the Creative Team are...







The Artistic Director is

The Artistic Director



They







Dancers.

and





choreographers invites

to make

new works.









The composer

works with

the conductor

and orchestra.





































and



sometimes

ഗരാന





They go to

The Conductor



helps the Conductor

ballet rehearsals

understand the music





The music



speed must be



the correct speed for the dance steps.









During the





help They



keep time.

















## **The Engagement Team**







The Engagement Team





audiences



and



## communities.

Audiences

Audiences





Thev



 $\chi$ 

can

 $\sqrt[n]{\sqrt{1}}$ 

can

workshops.



the production.

dance









During the





develop their

learn about



go on to

the stage



The workshops

fun. are



































































Page 11 of 11







































































| accomodation     | advise          | alterati