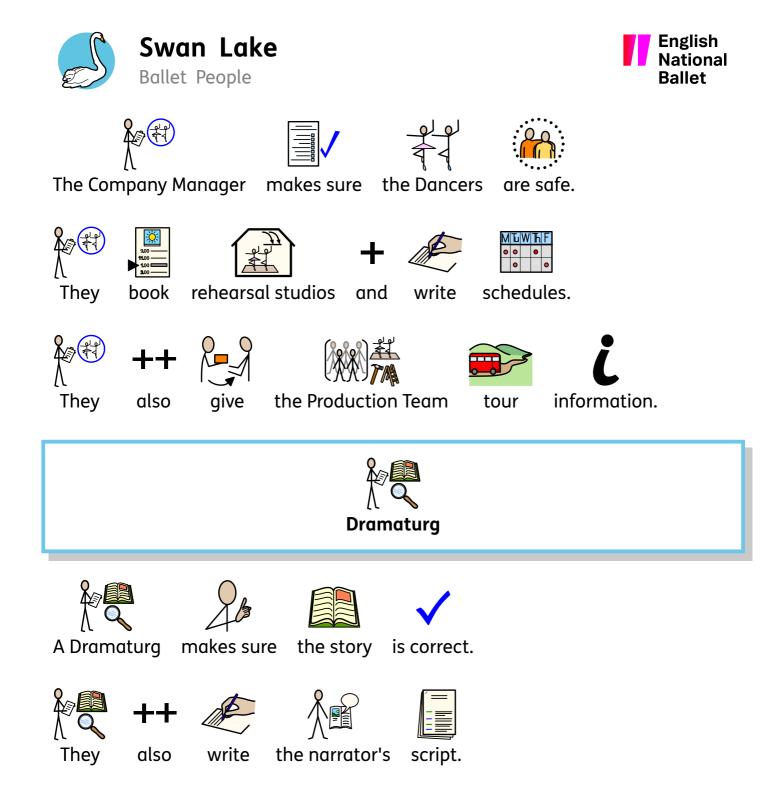

## **Creative Team**







The Creative Team





People in

the Creative Team are...







The Artistic Director is

The Artistic Director



They







Dancers.

and





choreographers invites

to make

new works.









The composer

works with

the conductor

and orchestra.





































and



sometimes

ഗരാന





They go to

The Conductor



helps the Conductor

ballet rehearsals

understand the music





The music



speed must be



the correct speed for the dance steps.









During the





help They



keep time.

















## **The Engagement Team**







The Engagement Team





audiences



and



## communities.

Audiences

Audiences





Thev



 $\chi$ 

can

 $\sqrt[n]{\sqrt{1}}$ 

can

workshops.



the production.

dance









During the





develop their

learn about



go on to

the stage



The workshops

fun. are



































































Page 11 of 11







































































| accomodation     | advise          | alteration