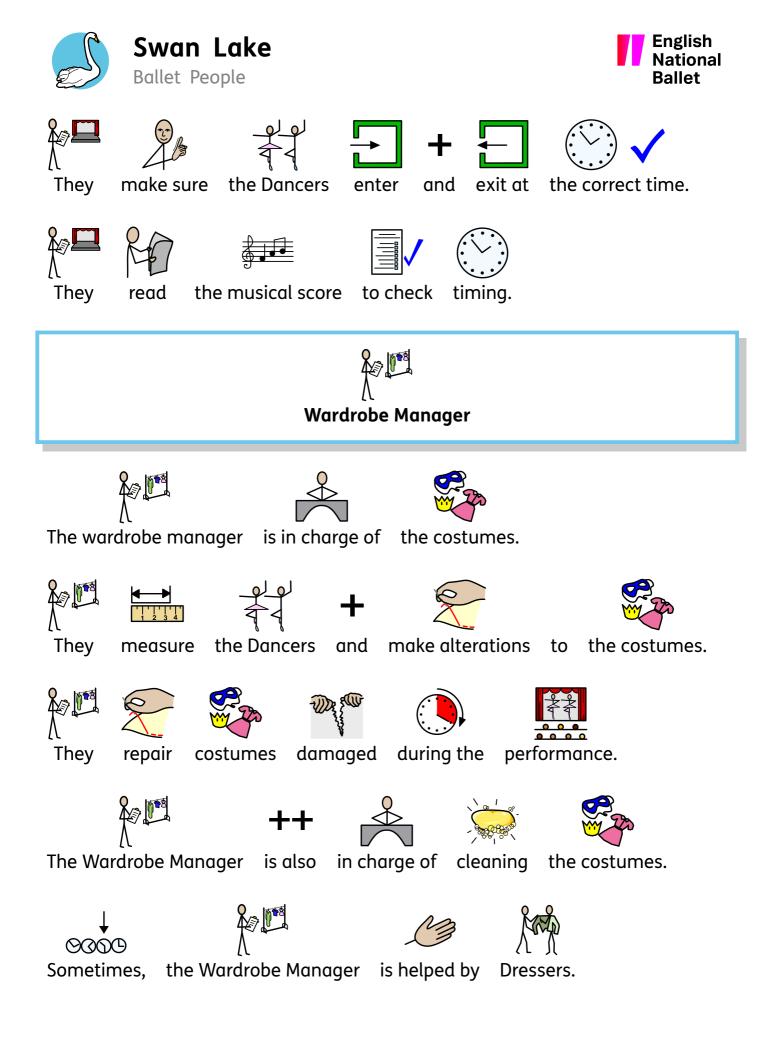

## **Creative Team**







The Creative Team





People in

the Creative Team are...







The Artistic Director is

The Artistic Director



They







Dancers.

and





choreographers invites

to make

new works.









The composer

works with

the conductor

and orchestra.





































and



sometimes

ഗരാന





They go to

The Conductor



helps the Conductor

ballet rehearsals

understand the music





The music



speed must be



the correct speed for the dance steps.









During the





help They



keep time.

















## **The Engagement Team**







The Engagement Team





audiences



and



## communities.

Audiences

Audiences





Thev



 $\chi$ 

can

 $\sqrt[n]{\sqrt{1}}$ 

can

workshops.



the production.

dance









During the





develop their

learn about



go on to

the stage



The workshops

fun. are



































































Page 11 of 11







































































| accomodation     | advise          | alteration | Artis