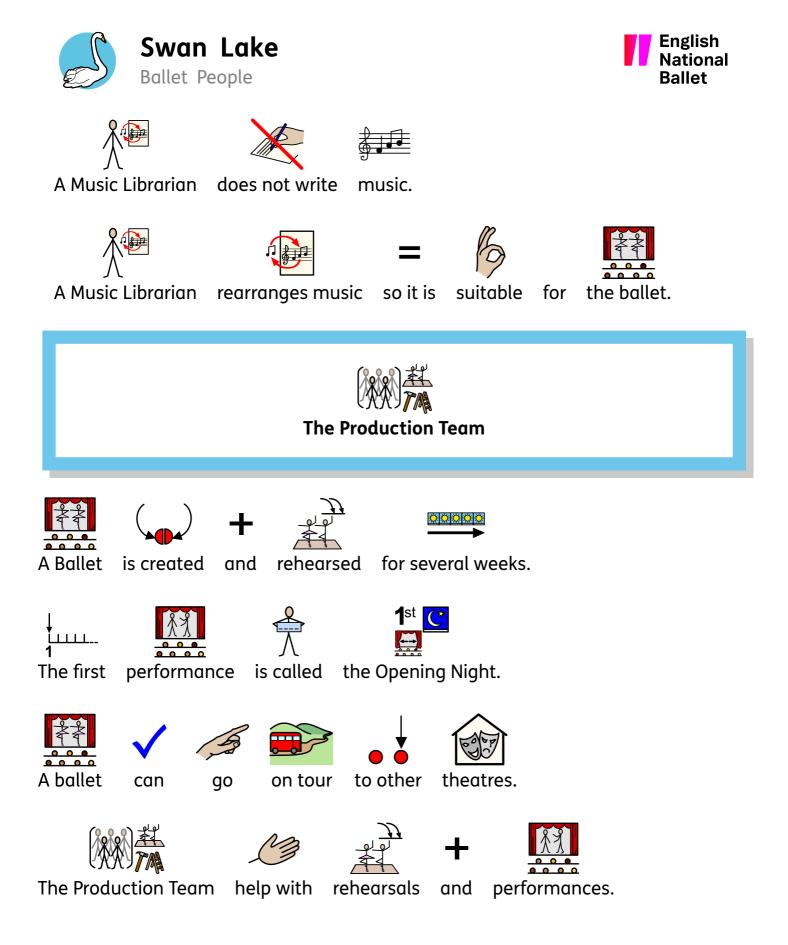

workshops.

the production.

dance

During the

develop their

learn about

go on to

the stage

The workshops

fun. are

Page 11 of 11

| accomodation     | advise          | alteration | Artistic<br>Director | audience    |
|------------------|-----------------|------------|----------------------|-------------|
| Ballet<br>Master | Ballet<br>Staff | baton      | check                | choreograph |