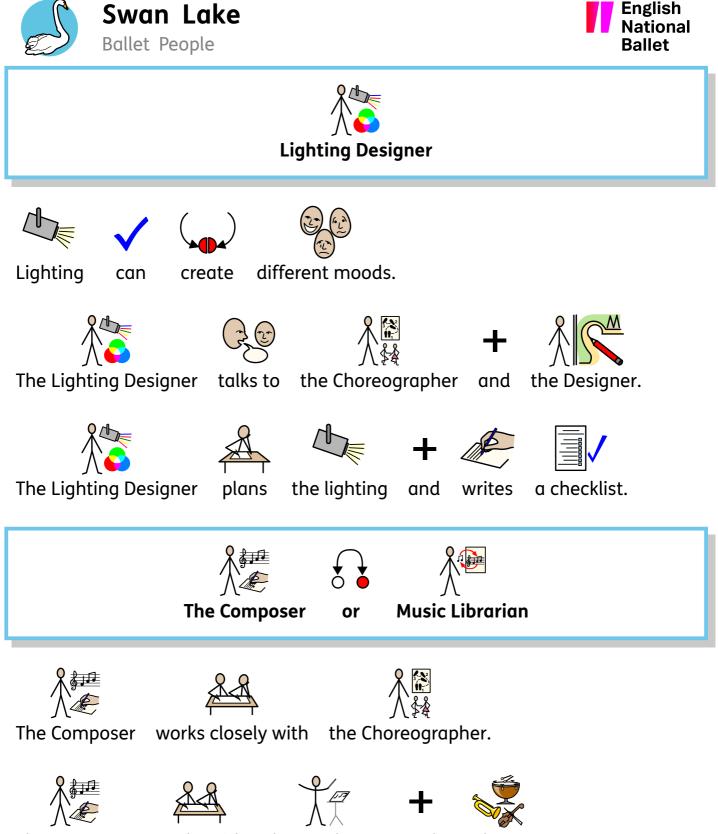

## **Creative Team**

The Creative Team

People in

the Creative Team are...

The Artistic Director is

The Artistic Director

They

Dancers.

and

choreographers invites

to make

new works.

The composer

works with

the conductor

and orchestra.

and

sometimes

ഗരാന

They go to

The Conductor

helps the Conductor

ballet rehearsals

understand the music

The music

speed must be

the correct speed for the dance steps.

During the

help They

keep time.