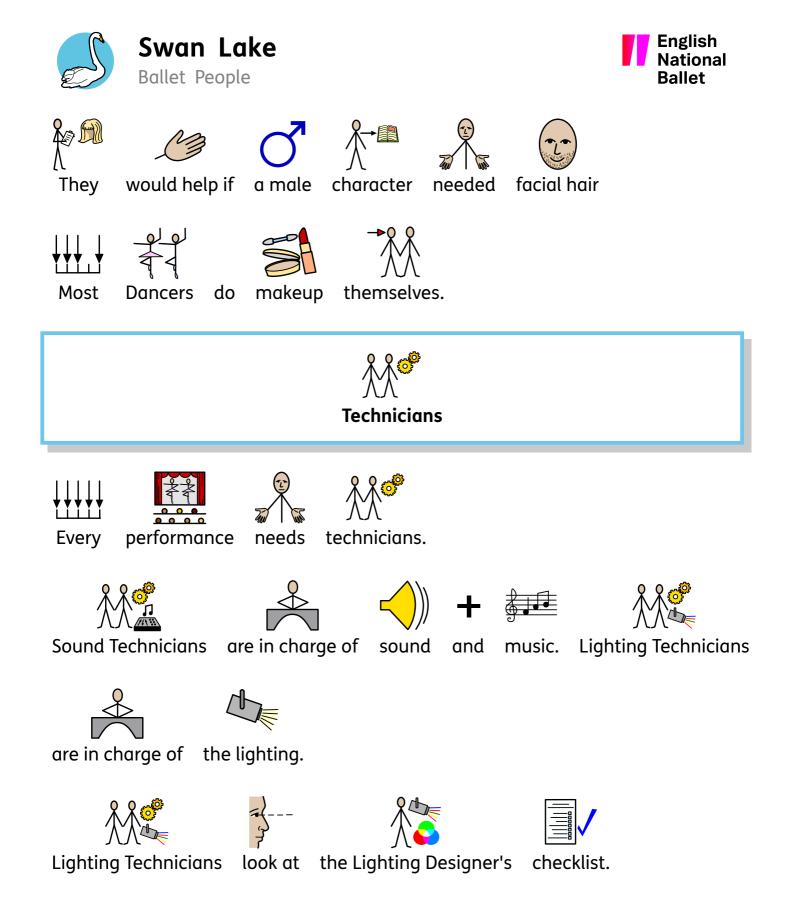

## **Creative Team**







The Creative Team





People in

the Creative Team are...







The Artistic Director is

The Artistic Director



They







Dancers.

and





choreographers invites

to make

new works.









The composer

works with

the conductor

and orchestra.





































and



sometimes

ഗരാന





They go to

The Conductor



helps the Conductor

ballet rehearsals

understand the music





The music



speed must be



the correct speed for the dance steps.









During the





help They



keep time.

















## **The Engagement Team**







The Engagement Team





audiences



and



## communities.

Audiences

Audiences





Thev



 $\chi$ 

can

 $\sqrt[n]{\sqrt{1}}$ 

can

workshops.



the production.

dance









During the





develop their

learn about



go on to

the stage



The workshops

fun. are



































































Page 11 of 11







































































| accomodation     | advise          | alteration | Artistic<