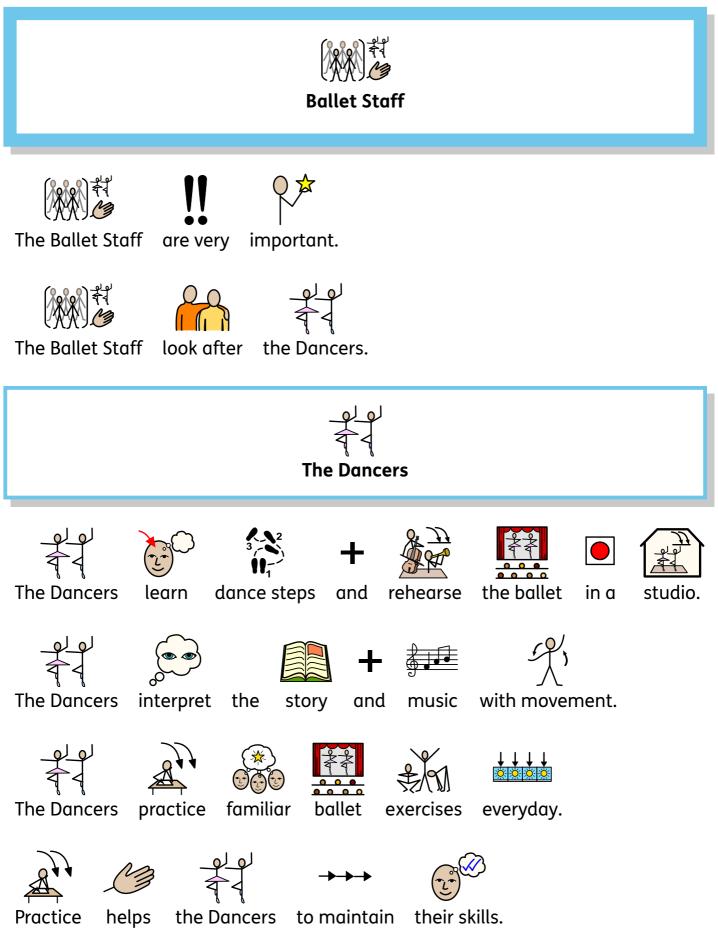

## **Creative Team**







The Creative Team





People in

the Creative Team are...







The Artistic Director is

The Artistic Director



They







Dancers.

and





choreographers invites

to make

new works.









The composer

works with

the conductor

and orchestra.





































and



sometimes

ഗരാന





They go to

The Conductor



helps the Conductor

ballet rehearsals

understand the music





The music



speed must be



the correct speed for the dance steps.









During the





help They



keep time.

















## **The Engagement Team**







The Engagement Team





audiences



and



## communities.

Audiences

Audiences





Thev



 $\chi$ 

can

 $\sqrt[n]{\sqrt{1}}$ 

can

workshops.



the production.

dance









During the





develop their

learn about



go on to

the stage



The workshops

fun. are



































































Page 11 of 11







































































| accomodation     | advise          | alteration | Artistic<br>Dir