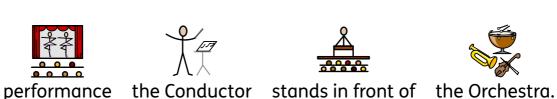

and

sometimes

ഗരാന

They go to

The Conductor

helps the Conductor

ballet rehearsals

understand the music

The music

speed must be

the correct speed for the dance steps.

During the

help They

keep time.