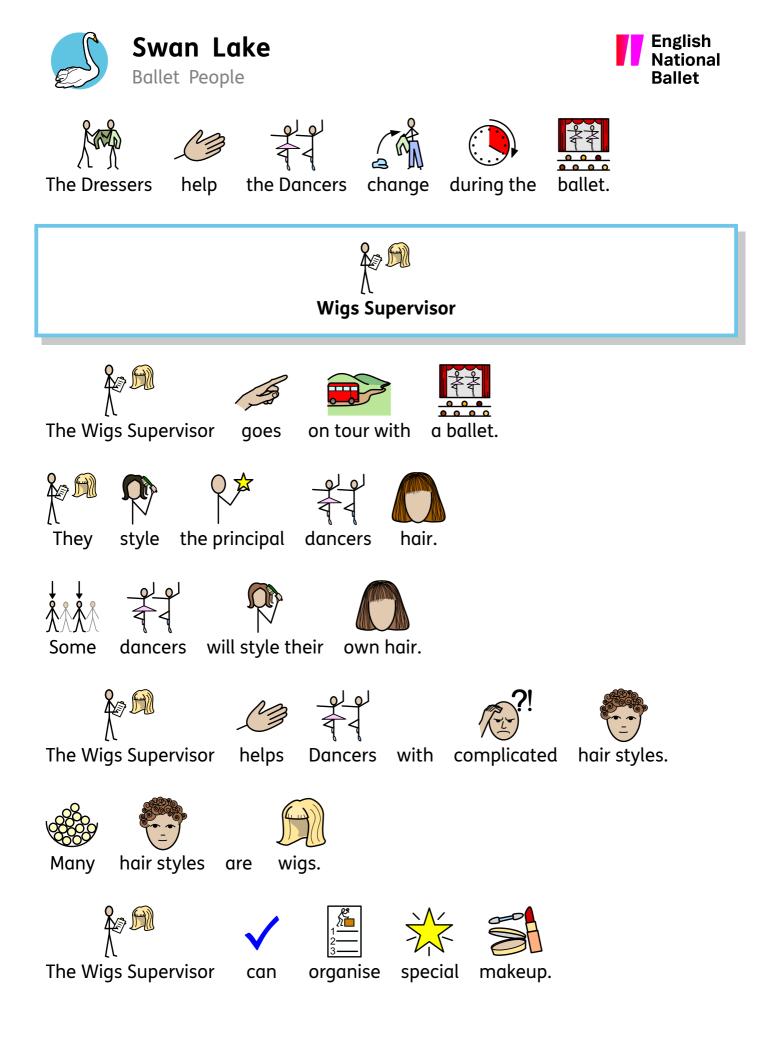

## **Creative Team**







The Creative Team





People in

the Creative Team are...







The Artistic Director is

The Artistic Director



They







Dancers.

and





choreographers invites

to make

new works.









The composer

works with

the conductor

and orchestra.





































and



sometimes

ഗരാന





They go to

The Conductor



helps the Conductor

ballet rehearsals

understand the music





The music



speed must be



the correct speed for the dance steps.









During the





help They



keep time.

















## **The Engagement Team**







The Engagement Team





audiences



and



## communities.

Audiences

Audiences





Thev



 $\chi$ 

can

 $\sqrt[n]{\sqrt{1}}$ 

can

workshops.



the production.

dance









During the





develop their

learn about



go on to

the stage



The workshops

fun. are



































































Page 11 of 11







































































| accomodation     | advise          | alteration | Artisti