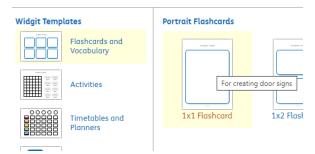

# **Find the Correct Template**

 Select Create from a Template.

Select Flashcards and Vocabulary, and 1x1 Flashcard.

### Choose a Template