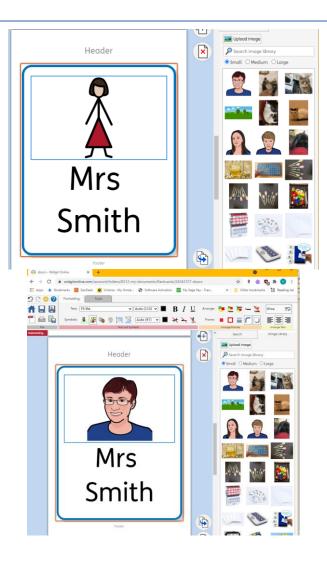

# **Edit the Document**

**3.** Type in the **Text** box, the symbol will auto-fill.

4. Click the + to add pages.

5. You can replace a symbol with a photograph. All pictures in your Image Library are here, you can also upload new images. With the Symbol cell selected, and in the Image Library tab simply click the image you wish to use.