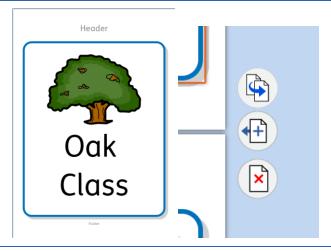

# **Find the Correct Template**

 Select Create from a Template.

Select Flashcards and Vocabulary, and 1x1 Flashcard.

### Choose a Template