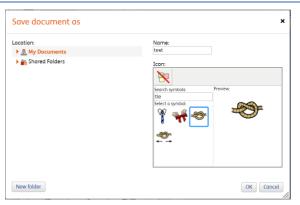

# **Save and Print the Resource**

 To save the document click on the Save icon.

2. Choose the Location to save in from the left-hand side. Type a Filename in the box, and you can also choose a symbol for the file (optional). Click **OK** to save.