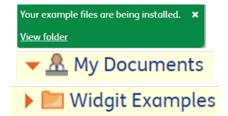

More information

2. A pop-up will appear. You can choose where to save - create a new folder if you wish. Click Install when you are ready.

3. You will see a pop-up to confirm the files are being installed. The Examples will now be available for you to access.