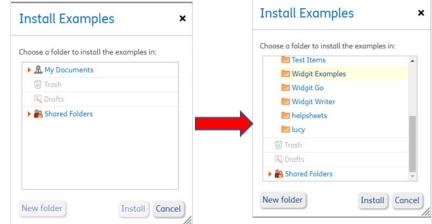

# Widgit Online Example Files

We have provided some free-of charge example files to help you to get started.

**1.** Click the button to install

More information

#### Install Examples Widgit Online Example Files A collection of great ideas which teachers and parents can use to create their own resources. This collection includes examples which support the teaching of literacy, language and communication in Key Stage 1 and 2. In addition, there are also examples to reduce anxiety and encourage positive behaviour in school or at

More information

2. A pop-up will appear. You can choose where to save - create a new folder if you wish. Click Install when you are ready.

3. You will see a pop-up to confirm the files are being installed. The Examples will now be available for you to access.