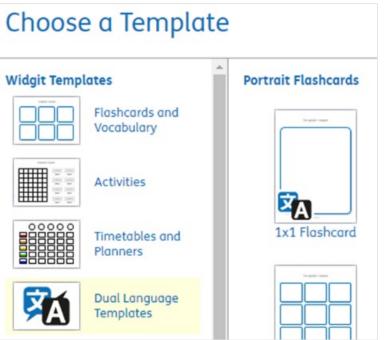

#### **Buy and Install the Dual Language Feature Pack**

The Dual Language Feature Pack allows you to use templates which can display text in 2 languages. This is a paid for Extra.

- **1.** If you have been sent a key for Dual Language (for example if you purchased it at the same time as your subscription), apply it here.
- 2. If you already have an account and wish to buy the Dual Language Feature pack, click to Add to basket

Marcod leorn Templates that display two languages – ideal for EAL, MFL and regional Tax/VAT £3 languages Þ ÷ Total £18 Quickly create dual language resources using this template pack. Use the instant translation to immediately insert another language, saving you hours of lesson preparation. With over 60 languages to choose from, making EAL or MFL resources has never been so easy. speck 🖬 Add to 🥊 PayPal