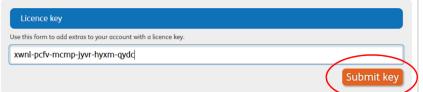

#### If You Have a Licence Key

If you have a licence key for an extra that you have pre-ordered add this here, and click Submit:

| Licence key                                                     |            |
|-----------------------------------------------------------------|------------|
| Ise this form to add extras to your account with a licence key. |            |
|                                                                 |            |
|                                                                 | Submit key |