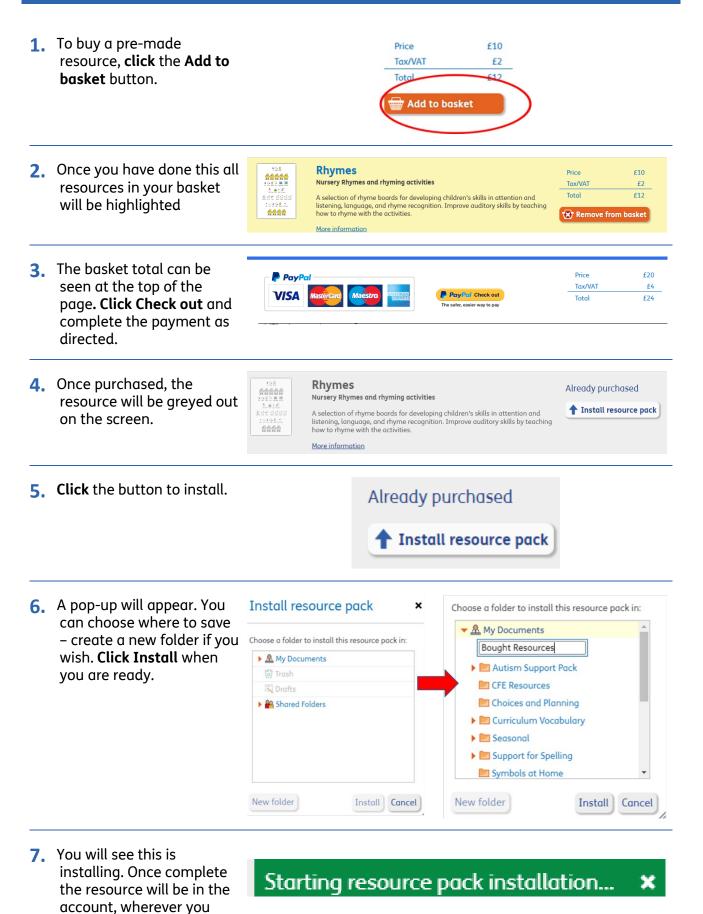

### **Buy and Install Pre-Made Resources**

saved it.

#### **Buy and Install the Dual Language Feature Pack**

The Dual Language Feature Pack allows you to use templates which can display text in 2 languages. This is a paid for Extra.

- **1.** If you have been sent a key for Dual Language (for example if you purchased it at the same time as your subscription), apply it here.
- 2. If you already have an account and wish to buy the Dual Language Feature pack, click to Add to basket

Marcod leorn Templates that display two languages – ideal for EAL, MFL and regional Tax/VAT £3 languages Þ ÷ Total £18 Quickly create dual language resources using this template pack. Use the instant translation to immediately insert another language, saving you hours of lesson preparation. With over 60 languages to choose from, making EAL or MFL resources has never been so easy. speck 🖬 Add to 🥊 PayPal

£15

**Dual Language Feature Pack** 

- 3. The basket total can be seen at the top of the page. Click Check out and complete the payment as directed.
- 4. Once purchased the feature will be switched on. The Dual Language Templates are now active on your account