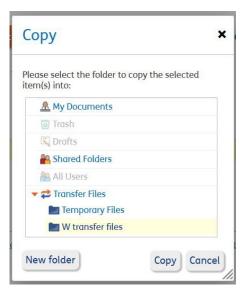

## How to Open and Use a Document in Transfer Files

If colleagues have saved documents, it is possible to take a copy for your own use.

| 1. | <b>Click</b> to select the <b>Transfer</b><br><b>Files</b> section.                                                                                                                                                                         | ► 🔁 Transfer Files                                       |             |  |
|----|---------------------------------------------------------------------------------------------------------------------------------------------------------------------------------------------------------------------------------------------|----------------------------------------------------------|-------------|--|
| 2. | <b>Select</b> the sub-folder you require.                                                                                                                                                                                                   | ) Trash                                                  | 1           |  |
|    |                                                                                                                                                                                                                                             | 🔍 Drafts                                                 |             |  |
|    |                                                                                                                                                                                                                                             | Shared Folders                                           | 🗌 Title     |  |
|    |                                                                                                                                                                                                                                             | 🖼 Shared Templates                                       | 🗆 📑 test    |  |
|    |                                                                                                                                                                                                                                             | All Users                                                |             |  |
|    |                                                                                                                                                                                                                                             | 🔻 🔁 Transfer Files                                       |             |  |
|    |                                                                                                                                                                                                                                             | 🔚 Temporary Files                                        |             |  |
|    |                                                                                                                                                                                                                                             | 🔛 W transfer files                                       |             |  |
| 3. | <b>Tick</b> to select the document(s) you need.                                                                                                                                                                                             | <ul> <li>▲</li> <li>▼ Title</li> <li>✓ ➡ test</li> </ul> |             |  |
| 4. | Click Copy.                                                                                                                                                                                                                                 | е Сору                                                   |             |  |
| 5. | <b>Choose</b> where you wish to<br>save your copy of the<br>document and click the<br><b>Copy</b> button. The<br>document will now be<br>saved to your personal<br>documents, where you can<br>edit without affecting the<br>original file. | Сору                                                     | ×           |  |
|    |                                                                                                                                                                                                                                             | Please select the folder to copy t item(s) into:         | he selected |  |
|    |                                                                                                                                                                                                                                             | A My Documents                                           |             |  |
|    |                                                                                                                                                                                                                                             | 💿 Trash                                                  |             |  |
|    |                                                                                                                                                                                                                                             |                                                          |             |  |
|    |                                                                                                                                                                                                                                             | 🔐 All Users                                              |             |  |
|    |                                                                                                                                                                                                                                             | ► 🗢 Transfer Files                                       |             |  |
|    |                                                                                                                                                                                                                                             | New folder                                               | Copy Cancel |  |