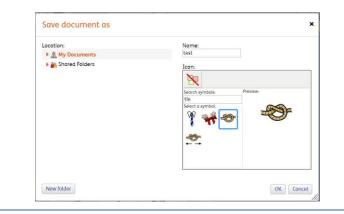

## Save and Print the Resource

1. To save the document click on the **Save** icon.

 Choose the Location to save in from the lefthand side. Type a
Filename in the box, and you can also choose a symbol for the file (optional). Click OK to save.