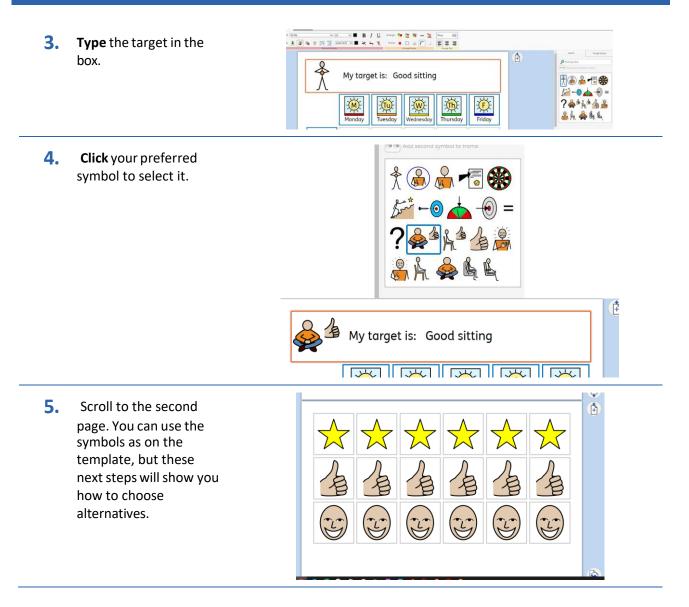

## **Edit the Document**

0 6. In the **Tools** tab, in the Select section, click Select Frames. Click the cells you wish to change  $\bigstar$  $\bigstar$  $\bigstar$  $\overrightarrow{}$ and OK. 省 自 月 宅 P E E OK E E E 2 2 7. Use the Symbol Search Image Library to find your new P ticl symbol, **click** to choose it. × (....)  $\square$ -×\*/0 Repeat for the other 8. Fit to page 👻 6 cells. ••• ŧ -@- X 123