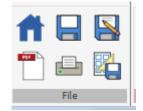

## Save and Print the Resource

1. To save the document click on the **Save** icon.

 Choose the Location to save in from the lefthand side. Type a
Filename in the box, and you can also choose a symbol for the file (optional). Click OK to save.

3. To print a document, click the Print as PDF icon. Click View PDF on the pop-up window. You can then send to your printer.