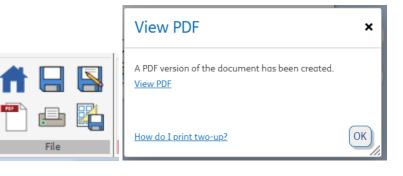

3. To print a document, click the Print as PDF icon. Click View PDF on the pop-up window. You can then send to your printer.