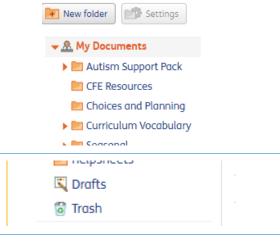

## **The Documents Page**

Once you have logged in, you will be taken to the **Documents** page. You can use this page to find and manage your documents.

The page is divided into two sections:

The **Folder Menu** on the left. The **Document List** on the right. The contents of the folder you select in the **Folder** menu will be displayed in the **Documents List**.

There is a **Drafts** folder, where documents are backed up by the autosave system.

Group account holders also have access to a folder menu called **Shared Folders**. This is a place where users on the same account can share their documents with each other.