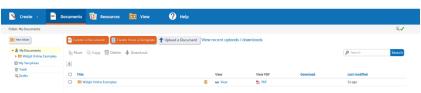

## **The Documents Page**

Once you have logged in, you will be taken to the **Documents** page. You can use this page to find and manage your documents.

The page is divided into two sections:

The **Folder Menu** on the left. The **Document List** on the right. The contents of the folder you select in the **Folder** menu will be displayed in the **Documents List**.