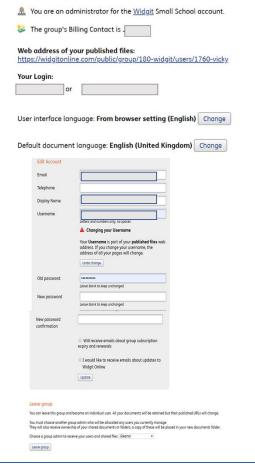

# My Settings

**My Settings** gives you your own details, login information and allows you to edit your details. You can also choose to leave a group account here.

# You are an administrator for the Widgit Small School account. You currently have a 1-year subscription which will expire on 30 November 2021. Licence Agreement Invoices View all recent invoices Upgrading You can upgrade your account to the following account types: Medium School Large School To upgrade by credit card and invoice, please contact Widgit on +44 (0) 1926 333 680 or email info@widgit.com. Downgrading To change to a smaller account type, please contact Widgit on +44 (0) 1926 333 680 or email info@widgit.com. Licence key Enter a licence key here to upgrade your account or add extras to it. You can also use a promotional key or a SymWriter key to extend your account.