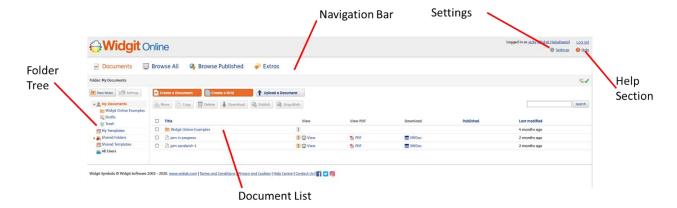

# Log in to Widgit Online

This will take you to the main home screen, called the **Documents Page**:

If you need to return to this screen at any point simply click on the Widgit Online logo. This guide will show you the structure of Widgit Online screens. More detailed information is available in our other guides.

# The Navigation Bar

The Navigation Bar allows you to access the Documents Page, Resources for your account, and View My documents, Shared Documents and Other users' documents on the account.

# The Documents Page

The **Documents Page** is the starting point for creating, printing and accessing documents.

# The Folder Tree

The **Folder Tree** is where you can create and access folders. Depending on your level of access, these folders can be in either **My Documents** or **Shared Folders** (group accounts). This is also the area for accessing previously made templates in **My Templates** and **Shared Templates** (group accounts). In **Group Accounts** you can see other users in this section.

# The Document List

In the **Document List** you can see all the documents in a selected folder. From here you can:

- Create Documents and Templates (see separate guides)
- View documents/resources
- View as a PDF
- Download/ Upload documents/resources
- Edit documents/resources
- Rename documents/resources
- Move and Copy documents/resources

# **The Help Section**

This links to the **Online Help Centre**, where you can access support.