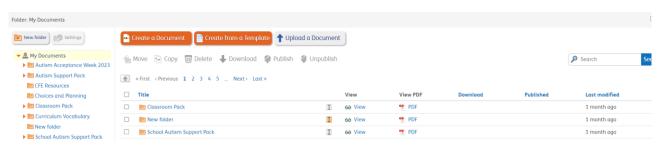

# The Document List

In the **Document List** you can see all the documents in a selected folder. From here you can:

- Create Documents and Templates (see separate guides)
- View documents/resources
- View as a PDF
- Download/ Upload documents/resources
- Edit documents/resources
- Rename documents/resources
- Move and Copy documents/resources