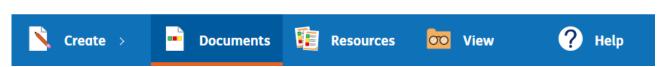

# The Navigation Bar

The Navigation Bar allows you to access the Documents Page, Resources for your account, and View My documents, Shared Documents and Other users' documents on the account.