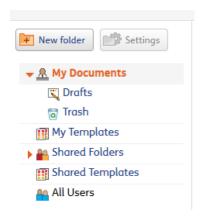

# The Folder Tree

The **Folder Tree** is where you can create and access folders. Depending on your level of access, these folders can be in either **My Documents** or **Shared Folders** (group accounts). This is also the area for accessing previously made templates in **My Templates** and **Shared Templates** (group accounts). In **Group Accounts** you can see other users in this section.