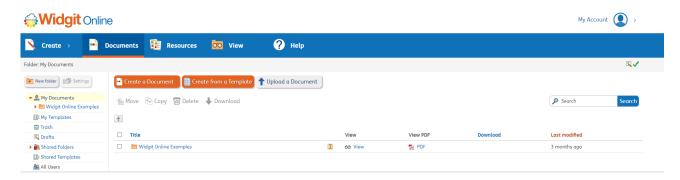

# Log in to Widgit Online

This will take you to the main home screen, called the **Documents Page**:

If you need to return to this screen at any point simply click on the Widgit Online logo. This guide will show you the structure of Widgit Online screens. More detailed information is available in our other guides.

# The Documents Page

The **Documents Page** is the starting point for creating, printing and accessing documents.

# The Folder Tree

The **Folder Tree** is where you can create and access folders. Depending on your level of access, these folders can be in either **My Documents** or **Shared Folders** (group accounts). This is also the area for accessing previously made templates in **My Templates** and **Shared Templates** (group accounts). In **Group Accounts** you can see other users in this section.

# The Document List

In the **Document List** you can see all the documents in a selected folder. From here you can:

- Create Documents and Templates (see separate guides)
- View documents/resources
- View as a PDF
- Download/ Upload documents/resources
- Edit documents/resources
- Rename documents/resources
- Move and Copy documents/resources