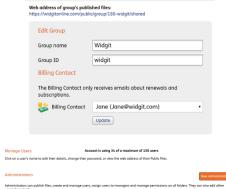

# **Group Settings** (for group accounts):

Admins for the account can edit for the whole group within **Group Settings**. They can change the group name and ID, set a billing contact, and manage all the users.