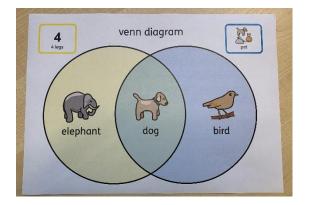

ke with Widgit Online?

There are hundreds of templates available in the Templates side of Widgit Online. You can also do "free writing" in the documents side of the software. This is a list of the most popular types.



#### **Communication Books**



#### **Communication Fans**



#### Dominoes



#### **Communication Device Labels**



#### **Cycle Diagrams**



# **Eye Gaze Sheets**



# Flashcards



# Grids



# **Mind Maps**



#### Now & Next Board



# **Matching Activities**



# **Multiple Choice**



## **Picture Word Banks**



#### **Probe Sheets**



# **Spelling Sheets**



#### **Odd One Out Activities**



#### Planners



# **Sorting Activities**



# **Symbol Word Cards**



# Timetables



# **Tray Labels**



# **Target Sheets**



# **Top Cards**



# Venn Diagrams



# **Vocabulary Sheets**



#### **Word Mats**

#### King Henry VIII Tudor ros London poloce tower of London akespea reat fire of London Tudors globe theatre Church of England Catholic golden hind mary rose monastery

# **Vocabulary Walls**



# **Word Searches**