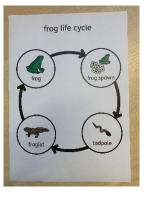

Website: Telephone: Email: www.widgit.com/support 01926 333680 support@widgit.com

# What Can I Make with Widgit Online?

There are hundreds of templates available in the Templates side of Widgit Online. You can also do "free writing" in the documents side of the software. This is a list of the most popular types.



#### **Communication Books**



#### **Communication Fans**



#### Dominoes



#### **Communication Device Labels**



#### **Cycle Diagrams**



# **Eye Gaze Sheets**



# Flashcards



# Grids



# **Mind Maps**



#### Now & Next Board



# **Matching Activities**



# **Multiple Choice**



## **Picture Word Banks**



#### **Probe Sheets**



# **Spelling Sheets**



#### **Odd One Out Activities**



#### Planners



# **Sorting Activities**



# **Symbol Word Cards**



# Timetables



# **Tray Labels**



# **Target Sheets**



# **Top Cards**



# Venn Diagrams



# **Vocabulary Sheets**



#### **Word Mats**

#### King Henry VIII Tudor ros London poloce tower of London akespea reat fire of London Tudors globe theatre Church of England Catholic golden hind mary rose monastery

# **Vocabulary Walls**



# **Word Searches**