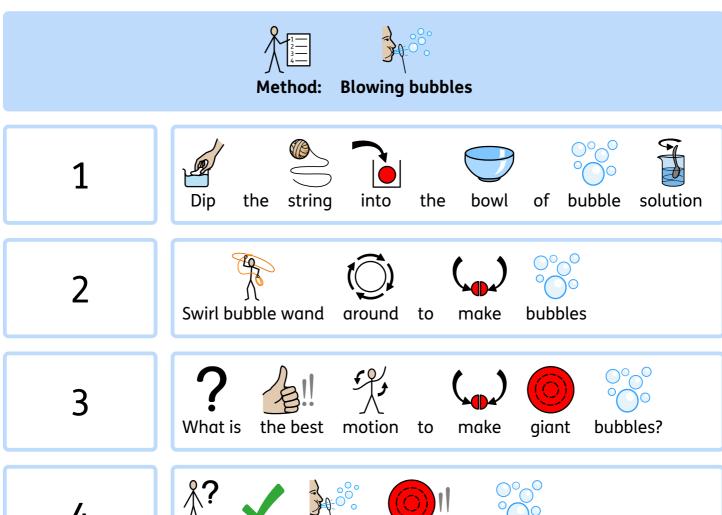

Thirty minutes

 $6 \rightarrow 12$  Six to twelve years

1

A large bowl

2

1 One litre of hot water

3

250 ml of washing up liquid

4

5

2 X 1 metre bamboo canes

6

1 metre piece of string

7

2 metre piece of string

until next day.

wait

blow

can

the biggest

bubbles?

4