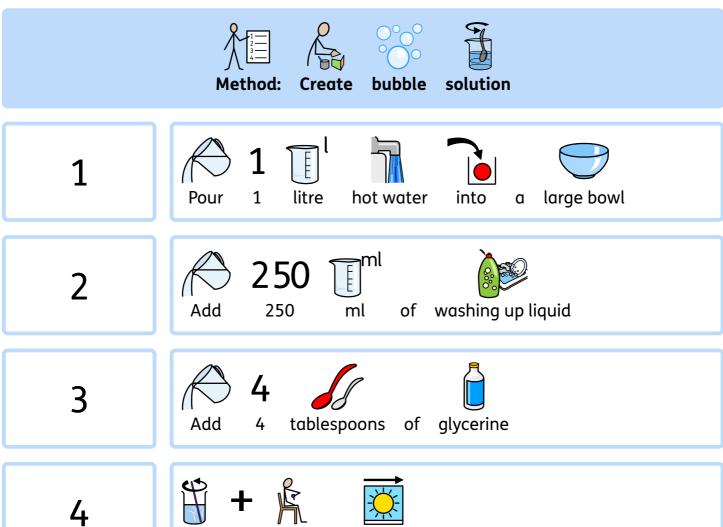

Thirty minutes

 $6 \rightarrow 12$  Six to twelve years

1

A large bowl

2

1 One litre of hot water

3

250 ml of washing up liquid

4

5

2 X 1 metre bamboo canes

6

1 metre piece of string

7

2 metre piece of string

until next day.

wait

blow

can

the biggest

bubbles?

4