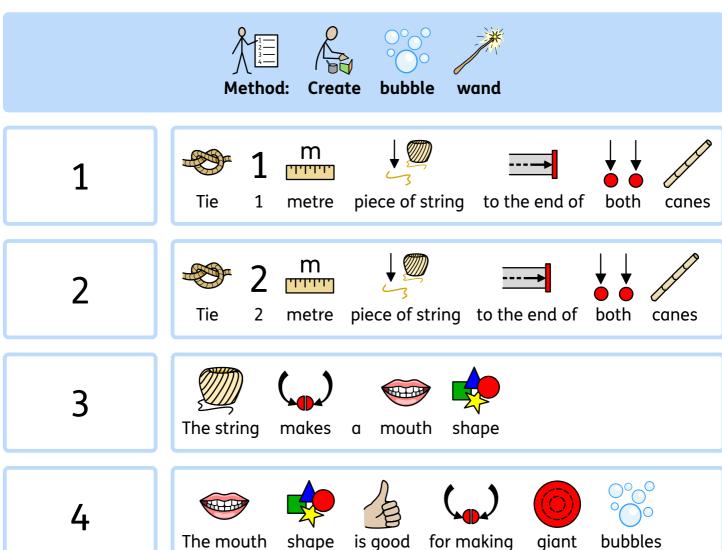

4

5

2 X 1 metre bamboo canes

6

1 metre piece of string

7

2 metre piece of string

until next day.

wait

blow

can

the biggest

bubbles?

4