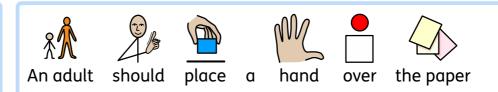

spilling

Air

around

pushes in all directions

pushes up from under the paper

pressure

stops

the water from pushing the paper