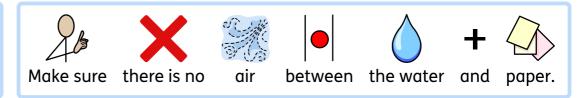

Thirty minutes



 $6 \rightarrow 12$  Six to twelve years



1



7



3



4



















































pressure

the water stop

spilling











Air

around

pushes in all directions









pushes up from under the paper















pressure

stops

the water from pushing the paper









Supervise young children









Caution

water

may

spill



### Design personalised symbol materials to print

This resource pack was created using InPrint 3.

With access to over 20,000 Widgit Symbols, 100s of editable templates and a range of powerful design features, InPrint 3 customers can edit and amend all ready made resources, customise symbols and content, as well as create their own visual supports.



#### **Change Skin Tone**

Change the skin tones of any symbol to make your materials more personal.



#### **Change Symbol Colour**

Tweak the