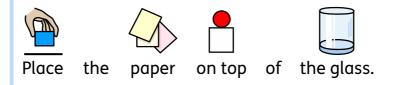

Thirty minutes



 $6 \rightarrow 12$  Six to twelve years



1



7



3



4



















































pressure

the water stop

spilling











Air

around

pushes in all directions









pushes up from under the paper















pressure

stops

the water from pushing the paper









Supervise young children









Caution

water

may

spill



### Design personalised symbol materials to print

This resource pack was created using InPrint 3.

With access to over 20,000 Widgit Symbols, 100s of editable templates and a range of powerful design features, InPrint 3 customers can edit and amend all ready made resources, customise symbols and content, as well as create their own visual supports.



#### **Change Skin Tone**

Change the skin tones of any symbol to make your materials more personal.



#### **Change Symbol Colour**

Tweak th