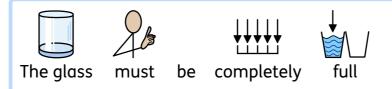

Thirty minutes



 $6 \rightarrow 12$  Six to twelve years



1



7



3



4



















































pressure

the water stop

spilling











Air

around

pushes in all directions









pushes up from under the paper















pressure

stops

the water from pushing the paper









Supervise young children









Caution

water

may

spill



### Design personalised symbol materials to print

This resource pack was created using InPrint 3.

With access to over 20,000 Widgit Symbols, 100s of editable templates and a range of powerful design features, InPrint 3 customers can edit and amend all ready made resources, customise symbols and content, as well as create their own visual supports.



#### **Change Skin Tone**

Change the skin tones of any symbol to make your materials more personal.



#### **Change Symbol Colour**

Tweak