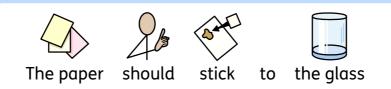

Thirty minutes



 $6 \rightarrow 12$  Six to twelve years



1



7



3



4



















































pressure

the water stop

spilling











Air

around

pushes in all directions









pushes up from under the paper















pressure

stops

the water from pushing the paper









Supervise young children









Caution

water

may

spill



### Design personalised symbol materials to print

This resource pack was created using InPrint 3.

With access to over 20,000 Widgit Symbols, 100s of editable templates and a range of powerful design features, InPrint 3 customers can edit and amend all ready made resources, customise symbols and content, as well as create their own visual supports.



#### **Change Skin Tone**

Change the skin tones of any symbol to make your materials more personal.



#### **Change Symbol Colour**

Tweak the colour of any