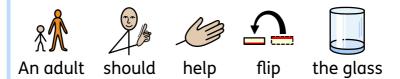

Thirty minutes



 $6 \rightarrow 12$  Six to twelve years



1



7



3



4



















































pressure

the water stop

spilling











Air

around

pushes in all directions









pushes up from under the paper















pressure

stops

the water from pushing the paper









Supervise young children









Caution

water

may

spill



### Design personalised symbol materials to print

This resource pack was created using InPrint 3.

With access to over 20,000 Widgit Symbols, 100s of editable templates and a range of powerful design features, InPrint 3 customers can edit and amend all ready made resources, customise symbols and content, as well as create their own visual supports.



#### **Change Skin Tone**

Change the skin tones of any symbol to make your materials more personal.



#### **Change Symbol Colour**

Tweak the colour of an