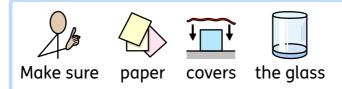

Thirty minutes



 $6 \rightarrow 12$  Six to twelve years



1



7



3



4



















































pressure

the water stop

spilling











Air

around

pushes in all directions









pushes up from under the paper















pressure

stops

the water from pushing the paper









Supervise young children









Caution

water

may

spill



### Design personalised symbol materials to print

This resource pack was created using InPrint 3.

With access to over 20,000 Widgit Symbols, 100s of editable templates and a range of powerful design features, InPrint 3 customers can edit and amend all ready made resources, customise symbols and content, as well as create their own visual supports.



#### **Change Skin Tone**

Change the skin tones of any symbol to make your materials more personal.



#### **Change Symbol Colour**

Tweak the co