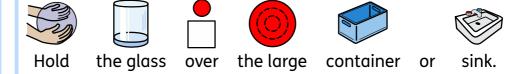

Thirty minutes



 $6 \rightarrow 12$  Six to twelve years



1



7



3



4



















































pressure

the water stop

spilling











Air

around

pushes in all directions









pushes up from under the paper















pressure

stops

the water from pushing the paper









Supervise young children









Caution

water

may

spill



### Design personalised symbol materials to print

This resource pack was created using InPrint 3.

With access to over 20,000 Widgit Symbols, 100s of editable templates and a range of powerful design features, InPrint 3 customers can edit and amend all ready made resources, customise symbols and content, as well as create their own visual supports.



#### **Change Skin Tone**

Change the skin tones of any symbol to make your materials more personal.



#### **Change Symbol Colour**

Tweak the colo