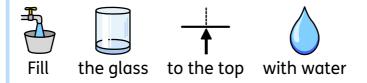

Thirty minutes



 $6 \rightarrow 12$  Six to twelve years



1



7



3



4



















































pressure

the water stop

spilling











Air

around

pushes in all directions









pushes up from under the paper















pressure

stops

the water from pushing the paper









Supervise young children









Caution

water

may

spill



### Design personalised symbol materials to print

This resource pack was created using InPrint 3.

With access to over 20,000 Widgit Symbols, 100s of editable templates and a range of powerful design features, InPrint 3 customers can edit and amend all ready made resources, customise symbols and content, as well as create their own visual supports.



#### **Change Skin Tone**

Change the skin tones of any symbol to make your materials more personal.



#### **Change Symbol Colour**

Twea