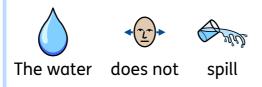

spilling

Air

around

pushes in all directions

pushes up from under the paper

pressure

stops

the water from pushing the paper