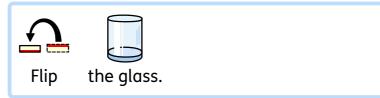

Thirty minutes



 $6 \rightarrow 12$  Six to twelve years



1



7



3



4



















































pressure

the water stop

spilling











Air

around

pushes in all directions









pushes up from under the paper















pressure

stops

the water from pushing the paper









Supervise young children









Caution

water

may

spill



### Design personalised symbol materials to print

This resource pack was created using InPrint 3.

With access to over 20,000 Widgit Symbols, 100s of editable templates and a range of powerful design features, InPrint 3 customers can edit and amend all ready made resources, customise symbols and content, as well as create their own visual supports.



#### **Change Skin Tone**

Change the skin tones of any symbol to make your materials more personal.



#### **Change Symbol Colour**

Tweak the colour of any Widg