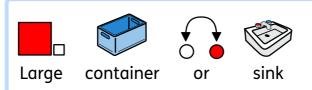

Thirty minutes



 $6 \rightarrow 12$  Six to twelve years



1



7



3



4



















































pressure

the water stop

spilling











Air

around

pushes in all directions









pushes up from under the paper















pressure

stops

the water from pushing the paper









Supervise young children









Caution

water

may

spill



### Design personalised symbol materials to print

This resource pack was created using InPrint 3.

With access to over 20,000 Widgit Symbols, 100s of editable templates and a range of powerful design features, InPrint 3 customers can edit and amend all ready made resources, customise symbols and content, as well as create their own visual supports.



#### **Change Skin Tone**

Change the skin tones of any symbol to make your materials more personal.



#### **Change Symbol Colour**