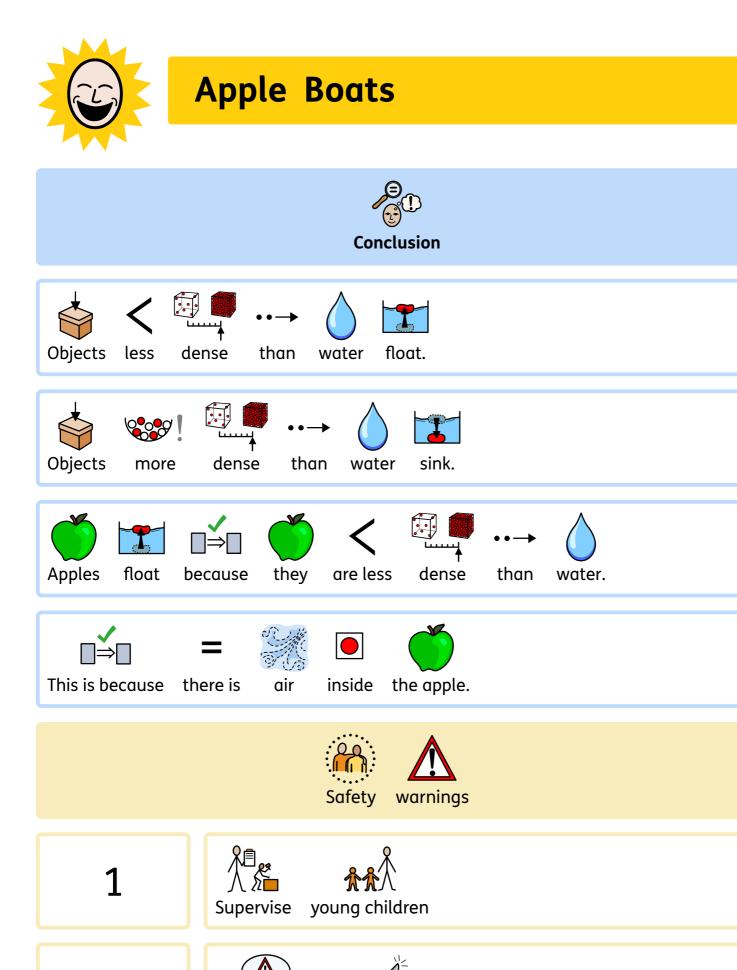

## **Apple Boats**

Widgit Symbols © Widgit Software 2002-2020 www.widgit.com

Caution with

sharp knives

2