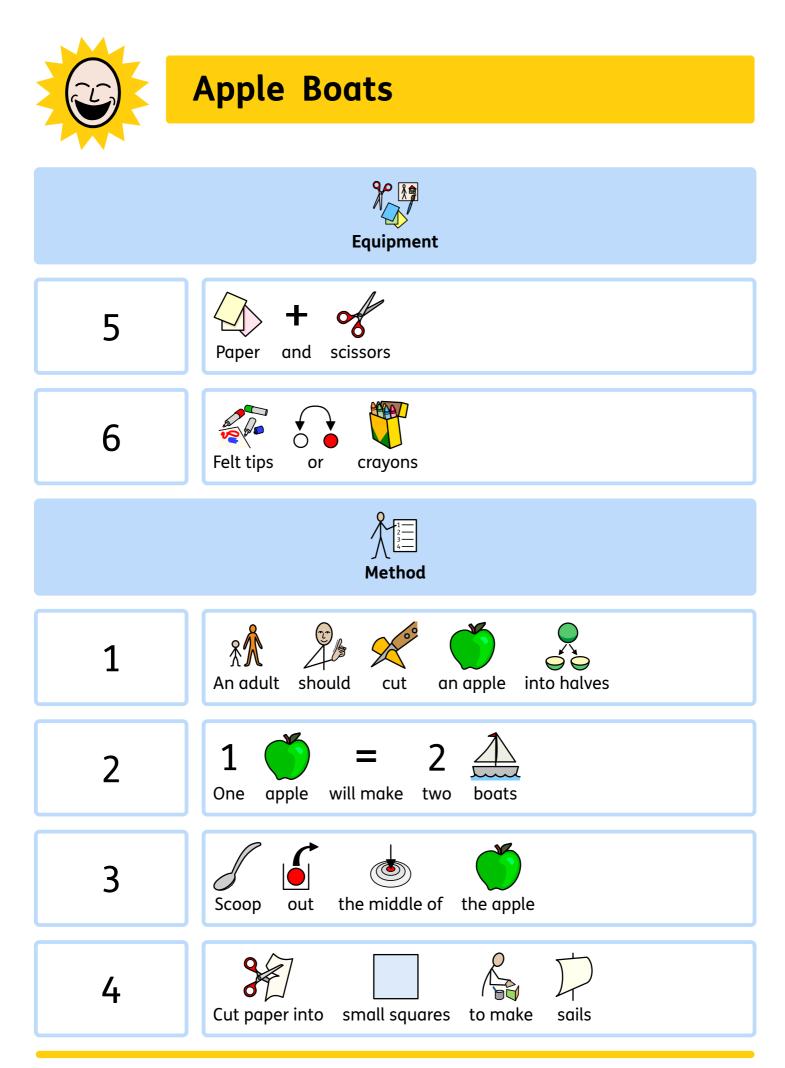

## **Apple Boats**





## **Apple Boats**





Widgit Symbols © Widgit Software 2002-2020 www.widgit.com

Caution with

sharp knives

2



## Design personalised symbol materials to print

This resource pack was created using InPrint 3.

With access to over 20,000 Widgit Symbols, 100s of editable templates and a range of powerful design features, InPrint 3 customers can edit and amend all ready made resources, customise symbols and content, as well as create their own visual supports.



**Change Skin Tone** Change the skin tones of any symbol to make your materials more personal.



Add Yor Own Pictures Personalise your materials by adding images from your computer or the web.



**Change Symbol Colour** Tweak the colour of any Widgit Symbol to make your content more relevant.



**Change Symbol Text** Edit t