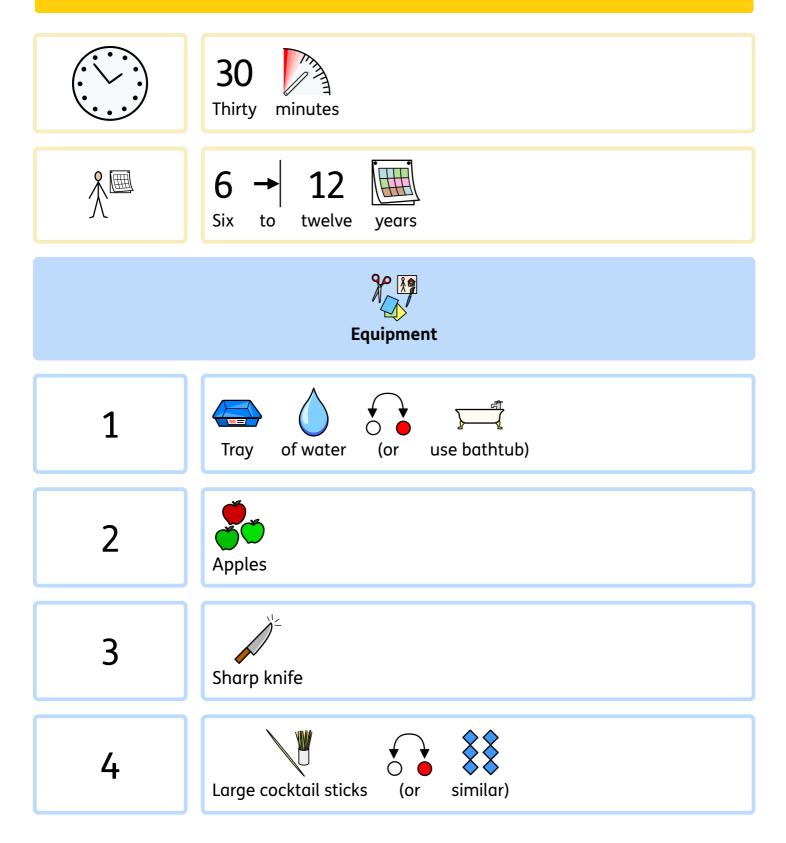

## **Apple Boats**





## **Apple Boats**





Widgit Symbols © Widgit Software 2002-2020 www.widgit.com

Caution with

sharp knives

2



## Design personalised symbol materials to print

This resource pack was created using InPrint 3.

With access to over 20,000 Widgit Symbols, 100s of editable templates and a range of powerful design features, InPrint 3 customers can edit and amend all ready made resources, customise symbols and content, as well as create their own visual supports.



**Change Skin Tone** Change the skin tones of any symbol to make your materials more personal.



Add Yor Own Pictures Personalise your materials by adding images from your computer or the web.



**Change Symbol Colour** Tweak the colour of any Widgit Symbol to make your content more relevant.



**Change Symbol Text** Edit