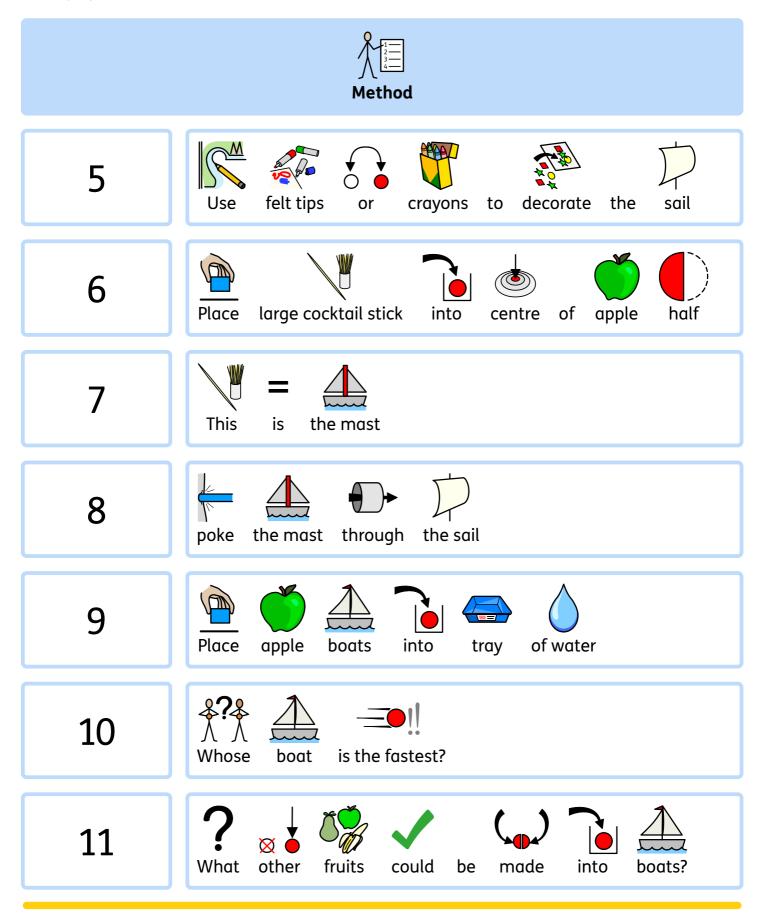

## **Apple Boats**





## **Apple Boats**





Widgit Symbols © Widgit Software 2002-2020 www.widgit.com

Caution with

sharp knives

2



## Design personalised symbol materials to print

This resource pack was created using InPrint 3.

With access to over 20,000 Widgit Symbols, 100s of editable templates and a range of powerful design features, InPrint 3 customers can edit and amend all ready made resources, customise symbols and content, as well as create their own visual supports.



**Change Skin Tone** Change the skin tones of any symbol to make your materials more personal.



Add Yor Own Pictures Personalise your materials by adding images from your computer or the web.



**Change Symbol Colour** Tweak the colour of any Widgit Symbol to make your content more relevant.



**Change Symbol Text** Edit the text beneath a symb