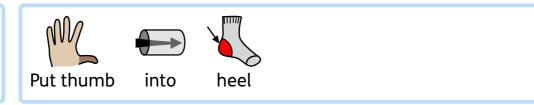

eyebrows

teeth

tongue





1



2



3





### Design personalised symbol materials to print

This resource pack was created using InPrint 3.

With access to over 20,000 Widgit Symbols, 100s of editable templates and a range of powerful design features, InPrint 3 customers can edit and amend all ready made resources, customise symbols and content, as well as create their own visual supports.



#### **Change Skin Tone**

Change the skin tones of any symbol to make your materials more personal.



#### **Change Symbol Colour**

Tweak the colour of any Widgit Symbol to make your content more relevant.



#### **Add Yor Own Pictures**

Personalise your materials by adding images from your computer or the web.



#### **Change Symbol Text**

Edit the text beneath a symbol to mak