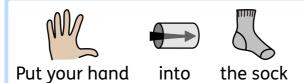

eyebrows

teeth

tongue





1



2



3





### Design personalised symbol materials to print

This resource pack was created using InPrint 3.

With access to over 20,000 Widgit Symbols, 100s of editable templates and a range of powerful design features, InPrint 3 customers can edit and amend all ready made resources, customise symbols and content, as well as create their own visual supports.



#### **Change Skin Tone**

Change the skin tones of any symbol to make your materials more personal.



#### **Change Symbol Colour**

Tweak the colour of any Widgit Symbol to make your content more relevant.



#### **Add Yor Own Pictures**

Personalise your materials by adding images from your computer or the web.



#### **Change Symbol Text**

Edit the text beneath a symbol to