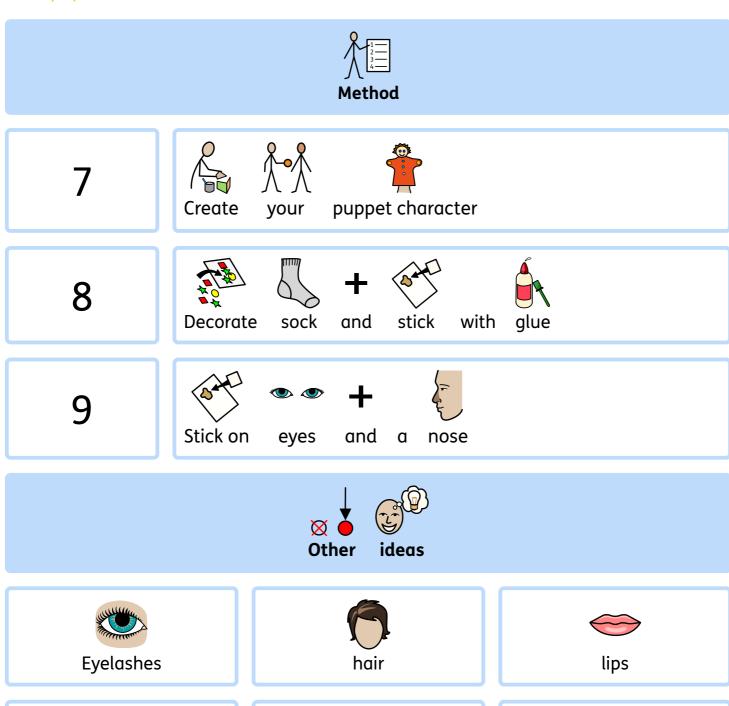

eyebrows

teeth

tongue





1



2



3





### Design personalised symbol materials to print

This resource pack was created using InPrint 3.

With access to over 20,000 Widgit Symbols, 100s of editable templates and a range of powerful design features, InPrint 3 customers can edit and amend all ready made resources, customise symbols and content, as well as create their own visual supports.



#### **Change Skin Tone**

Change the skin tones of any symbol to make your materials more personal.



#### **Change Symbol Colour**

Tweak the colour of any Widgit Symbol to make your content more relevant.



#### **Add Yor Own Pictures**

Personalise your materials by adding images from your computer or the web.



#### **Change Symbol Text**

Edit the text beneath a symbol to make your con