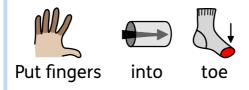

eyebrows

teeth

tongue





1



2



3





### Design personalised symbol materials to print

This resource pack was created using InPrint 3.

With access to over 20,000 Widgit Symbols, 100s of editable templates and a range of powerful design features, InPrint 3 customers can edit and amend all ready made resources, customise symbols and content, as well as create their own visual supports.



#### **Change Skin Tone**

Change the skin tones of any symbol to make your materials more personal.



#### **Change Symbol Colour**

Tweak the colour of any Widgit Symbol to make your content more relevant.



#### **Add Yor Own Pictures**

Personalise your materials by adding images from your computer or the web.



#### **Change Symbol Text**

Edit the text beneath a symbol to m