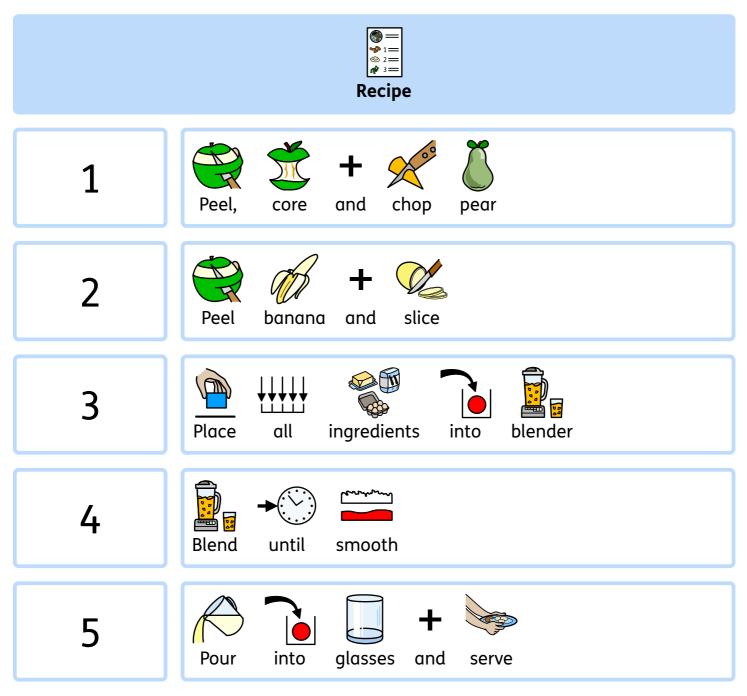

#### Design personalised symbol materials to print

This resource pack was created using InPrint 3.

With access to over 20,000 Widgit Symbols, 100s of editable templates and a range of powerful design features, InPrint 3 customers can edit and amend all ready made resources, customise symbols and content, as well as create their own visual supports.



**Change Skin Tone** Change the skin tones of any symbol to make your materials more personal.



Add Yor Own Pictures Personalise your materials by adding images from your computer or the web.



**Change Symbol Colour** Tweak the colour of any Widgit Symbol to make your content more relevant.



**Change Symbol Text** Edit the text beneath a symbol to make your content more specific or personal.



You have downloaded a PDF of the