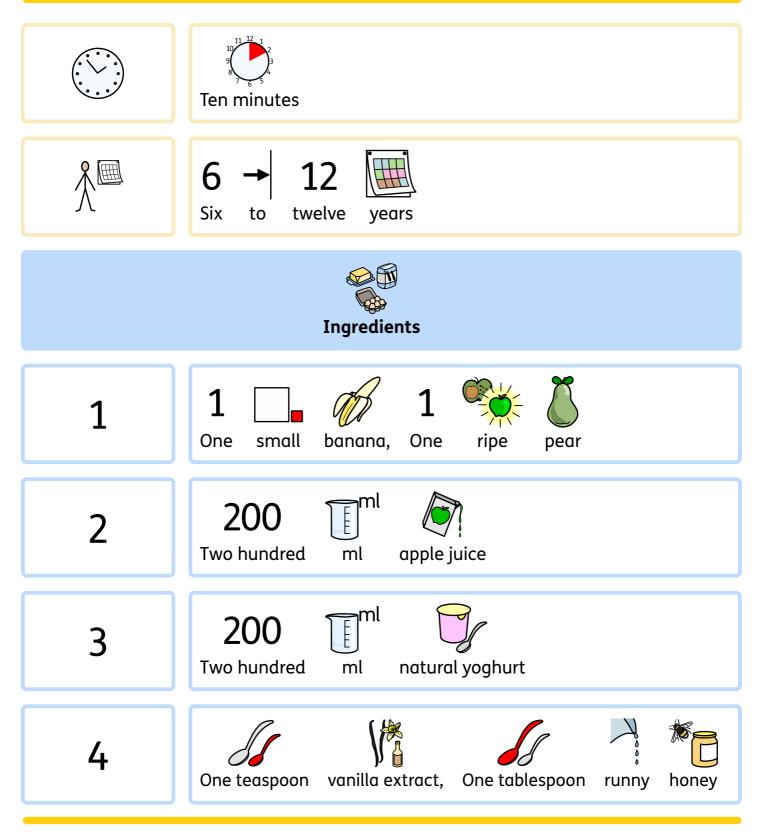

#### Design personalised symbol materials to print

This resource pack was created using InPrint 3.

With access to over 20,000 Widgit Symbols, 100s of editable templates and a range of powerful design features, InPrint 3 customers can edit and amend all ready made resources, customise symbols and content, as well as create their own visual supports.



**Change Skin Tone** Change the skin tones of any symbol to make your materials more personal.



Add Yor Own Pictures Personalise your materials by adding images from your computer or the web.



**Change Symbol Colour** Tweak the colour of any Widgit Symbol to make your content more relevant.



**Change Symbol Text** Edit the text beneath a symbol to make your content more specific or personal.



You have downloaded a PD