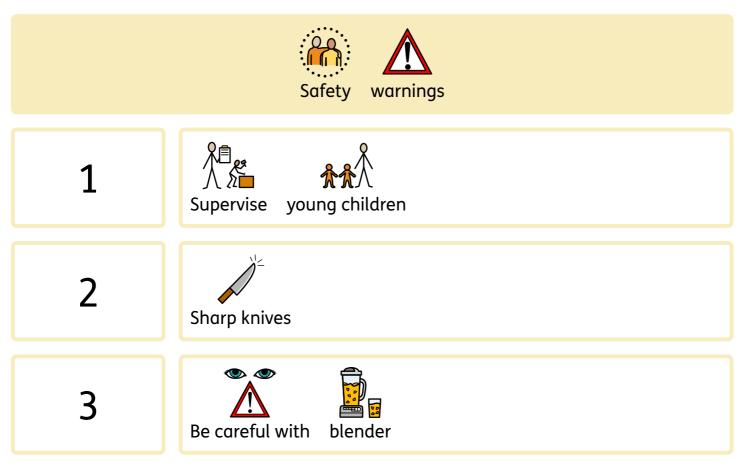

#### Design personalised symbol materials to print

This resource pack was created using InPrint 3.

With access to over 20,000 Widgit Symbols, 100s of editable templates and a range of powerful design features, InPrint 3 customers can edit and amend all ready made resources, customise symbols and content, as well as create their own visual supports.



**Change Skin Tone** Change the skin tones of any symbol to make your materials more personal.



Add Yor Own Pictures Personalise your materials by adding images from your computer or the web.



**Change Symbol Colour** Tweak the colour of any Widgit Symbol to make your content more relevant.



**Change Symbol Text** Edit the text beneath a symbol to make your content more specific or personal.



You have downloaded a PDF of the res