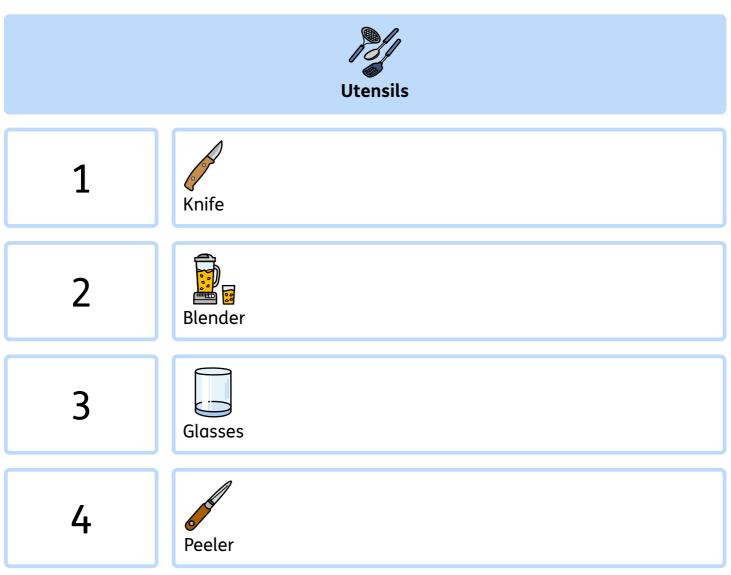

#### Design personalised symbol materials to print

This resource pack was created using InPrint 3.

With access to over 20,000 Widgit Symbols, 100s of editable templates and a range of powerful design features, InPrint 3 customers can edit and amend all ready made resources, customise symbols and content, as well as create their own visual supports.



**Change Skin Tone** Change the skin tones of any symbol to make your materials more personal.



Add Yor Own Pictures Personalise your materials by adding images from your computer or the web.



**Change Symbol Colour** Tweak the colour of any Widgit Symbol to make your content more relevant.



**Change Symbol Text** Edit the text beneath a symbol to make your content more specific or personal.



You have downloaded a PDF of