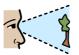

the pavement.

Look and listen

Look

around

for traffic

and

listen.

traffic

there's no traffic,

pass.

walk straight across the road.

Keep looking and listening

while

you cross.