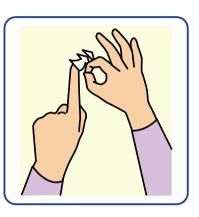

# British Sign Language - Introductory Vocabulary

hello

how are you?

please / thank you

sorry

help

good

bad