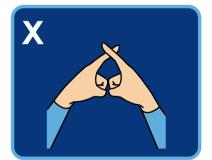

## British Fingerspelling Alphabet (Right-Handed Version)

LETS SIGN

## British Fingerspelling Alphabet (Right-Handed Version)

sign

your name?