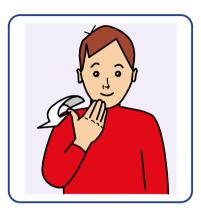

# British Sign Language - Introductory Vocabulary











hello

how are you?

please / thank you

sorry

help











good

bad

happy

sad

love





## British Fingerspelling Alphabet (Right-Handed Version)































LETS SIGN





## British Fingerspelling Alphabet (Right-Handed Version)































sign

your name?





### British Sign Language - Colours































orange





black







#### Want to make your own BSL resources?

You can create your own British Sign Language (BSL) materials with the "Lets Sign BSL" add-ons to our InPrint 3 software.



#### InPrint 3

With access to over 18,000 Widgit Symbols, 100's of editable templates and a range of powerful design features, InPrint 3 is the perfect tool to create visual supports and learning materials. www.widgit.com