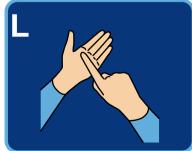

## British Fingerspelling Alphabet (Right-Handed Version)

LETS SIGN

## British Fingerspelling Alphabet (Right-Handed Version)

sign

your name?