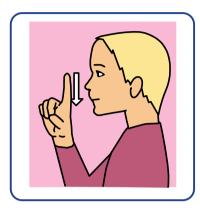

# British Sign Language - Introductory Vocabulary

hello

how are you?

please / thank you

sorry

help

good

bad