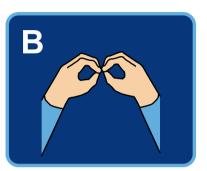

## British Fingerspelling Alphabet (Right-Handed Version)

LETS SIGN

## British Fingerspelling Alphabet (Right-Handed Version)

sign

your name?