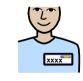

# British Sign Language - Introductory Vocabulary











hello

how are you?

please / thank you

sorry

help











good

bad

happy

sad

love





## British Fingerspelling Alphabet (Right-Handed Version)































LETS SIGN





## British Fingerspelling Alphabet (Right-Handed Version)































sign

your name?





### British Sign Language - Colours































orange





black







#### Want to make your own BSL resources?

You can create your own British Sign Language (BSL) materials with the "Lets Sign BSL" add-ons to our InPrint 3 software.



#### InPrint 3

With access to over 18,000 Widgit Symbols, 100's of editable templates and a range of powerful design features, InPrint 3 is the perfect tool to create visual supports and learning materials. www.widgit.com/inprint3



#### Let's Sign BSL Bundle

The Let's Sign bundle contains 626 signs as used by baby signers, nurseries and other childcare and early years settings in the Early Years Vocabulary as well as over 2,400 graphics used in the Adult Vocabulary.

© 2019 LET'S SIGN BSL graphics Cath Smit