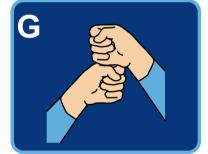

## British Fingerspelling Alphabet (Right-Handed Version)

LETS SIGN

## British Fingerspelling Alphabet (Right-Handed Version)

sign

your name?