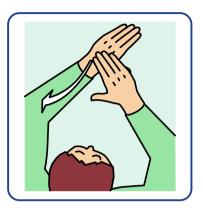

# British Sign Language - Introductory Vocabulary

hello

how are you?

please / thank you

sorry

help

good

bad