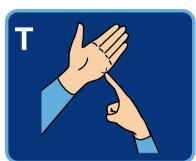

## British Fingerspelling Alphabet (Right-Handed Version)

LETS SIGN

## British Fingerspelling Alphabet (Right-Handed Version)

sign

your name?