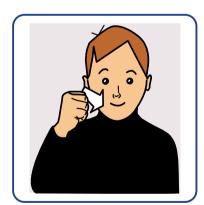

# British Sign Language - Introductory Vocabulary

hello

how are you?

please / thank you

sorry

help

good

bad