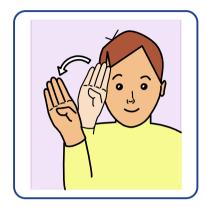

# British Sign Language - Introductory Vocabulary

hello

how are you?

please / thank you

sorry

help

good

bad