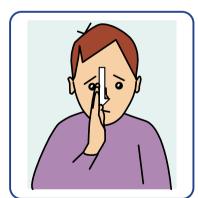

# British Sign Language - Introductory Vocabulary

hello

how are you?

please / thank you

sorry

help

good

bad