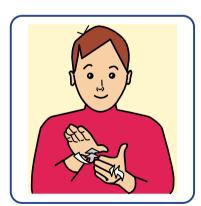

# British Sign Language - Introductory Vocabulary

hello

how are you?

please / thank you

sorry

help

good

bad