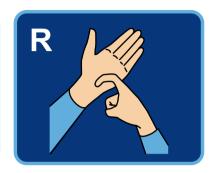

## British Fingerspelling Alphabet (Right-Handed Version)

LETS SIGN

## British Fingerspelling Alphabet (Right-Handed Version)

sign

your name?