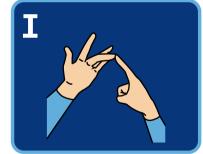

## British Fingerspelling Alphabet (Right-Handed Version)

LETS SIGN

## British Fingerspelling Alphabet (Right-Handed Version)

sign

your name?