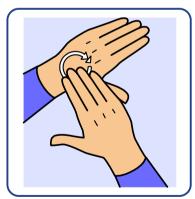

# British Sign Language - Introductory Vocabulary

hello

how are you?

please / thank you

sorry

help

good

bad