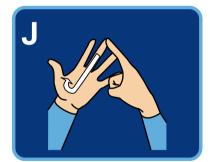

## British Fingerspelling Alphabet (Right-Handed Version)

LETS SIGN

## British Fingerspelling Alphabet (Right-Handed Version)

sign

your name?