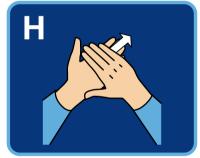

## British Fingerspelling Alphabet (Right-Handed Version)

LETS SIGN

## British Fingerspelling Alphabet (Right-Handed Version)

sign

your name?