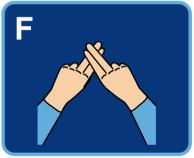

## British Fingerspelling Alphabet (Right-Handed Version)

LETS SIGN

## British Fingerspelling Alphabet (Right-Handed Version)

sign

your name?