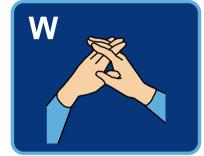

## British Fingerspelling Alphabet (Right-Handed Version)

LETS SIGN

## British Fingerspelling Alphabet (Right-Handed Version)

sign

your name?