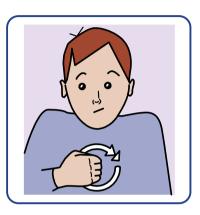

# British Sign Language - Introductory Vocabulary

hello

how are you?

please / thank you

sorry

help

good

bad