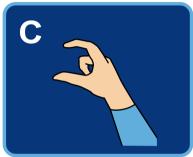

## British Fingerspelling Alphabet (Right-Handed Version)

LETS SIGN

## British Fingerspelling Alphabet (Right-Handed Version)

sign

your name?