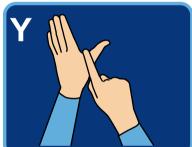

## British Fingerspelling Alphabet (Right-Handed Version)

LETS SIGN

## British Fingerspelling Alphabet (Right-Handed Version)

sign

your name?