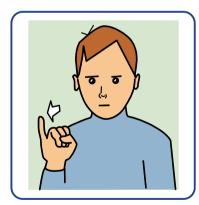

# British Sign Language - Introductory Vocabulary

hello

how are you?

please / thank you

sorry

help

good

bad