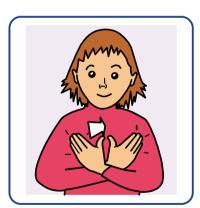

# British Sign Language - Introductory Vocabulary

hello

how are you?

please / thank you

sorry

help

good

bad