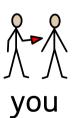

# British Sign Language - Introductory Vocabulary

hello

how are you?

please / thank you

sorry

help

good

bad