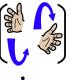

# British Sign Language - Introductory Vocabulary











hello

how are you?

please / thank you

sorry

help











good

bad

happy

sad

love





## British Fingerspelling Alphabet (Right-Handed Version)































LETS SIGN





## British Fingerspelling Alphabet (Right-Handed Version)































sign

your name?





### British Sign Language - Colours































orange





black







#### Want to make your own BSL resources?

You can create your own British Sign Language (BSL) materials with the "Lets Sign BSL" add-ons to our InPrint 3 software.



#### InPrint 3

With access to over 18,000 Widgit Symbols, 100's of editable templates and a range of powerful design features, InPrint 3 is the perfect tool to create visual supports and learning materials. www.widgit.com/inprint3



#### Let's Sign BSL Bundle

The Let's Sign bundle contains 626 signs as used by baby signers, nurseries and other childcare and early years settings in the Early Years Vocabulary as well as over 2,400 graphics used in the Adult Vocabulary.

© 2019 LET'S SIGN BSL graphics Cath Sm