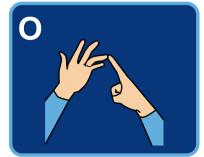

## British Fingerspelling Alphabet (Right-Handed Version)

LETS SIGN

## British Fingerspelling Alphabet (Right-Handed Version)

sign

your name?