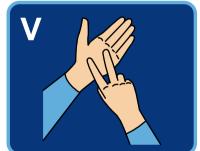

## British Fingerspelling Alphabet (Right-Handed Version)

LETS SIGN

## British Fingerspelling Alphabet (Right-Handed Version)

sign

your name?