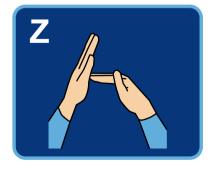

## British Fingerspelling Alphabet (Right-Handed Version)

LETS SIGN

## British Fingerspelling Alphabet (Right-Handed Version)

sign

your name?