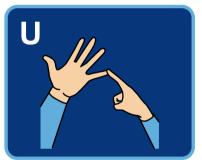

## British Fingerspelling Alphabet (Right-Handed Version)

LETS SIGN

## British Fingerspelling Alphabet (Right-Handed Version)

sign

your name?