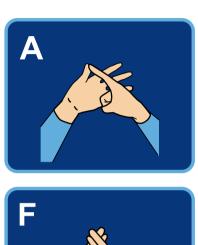

## British Fingerspelling Alphabet (Right-Handed Version)

LETS SIGN

## British Fingerspelling Alphabet (Right-Handed Version)

sign

your name?