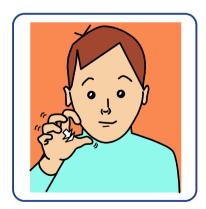

# British Sign Language - Introductory Vocabulary

hello

how are you?

please / thank you

sorry

help

good

bad