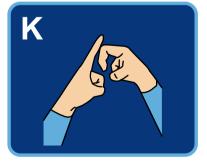

## British Fingerspelling Alphabet (Right-Handed Version)

LETS SIGN

## British Fingerspelling Alphabet (Right-Handed Version)

sign

your name?