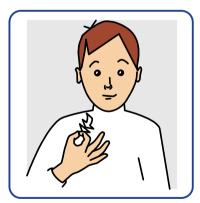

# British Sign Language - Introductory Vocabulary

hello

how are you?

please / thank you

sorry

help

good

bad