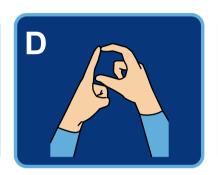

## British Fingerspelling Alphabet (Right-Handed Version)

LETS SIGN

## British Fingerspelling Alphabet (Right-Handed Version)

sign

your name?