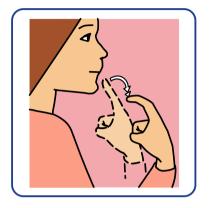

# British Sign Language - Introductory Vocabulary











hello

how are you?

please / thank you

sorry

help











good

bad

happy

sad

love





## British Fingerspelling Alphabet (Right-Handed Version)































LETS SIGN





## British Fingerspelling Alphabet (Right-Handed Version)































sign

your name?





### British Sign Language - Colours































orange





black







#### Want to make your own BSL resources?

You can create your own British Sign Language (BSL) materials with the "Lets Sign BSL" add-ons to our InPrint 3 software.



#### InPrint 3

With access to over 18,000 Widgit Symbols, 100's of editable templates and a range of powerful design features, InPrint 3 is the perfect tool to create visual supports and learning materials. www.widgit.com/inprint3



#### Let's Sign BSL Bundle

The Let's Sign bundle contains 626 signs as used by baby signers, nurseries and other childcare and early years settings in the Early Years Vocabulary as well as over 2,400 graphics used in the Adult Vocabulary.

© 2019 LET'S SIGN BSL graphics Cath Smith

www.widgit.com/products/bsl