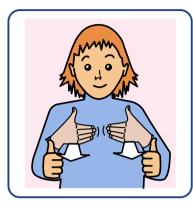

# British Sign Language - Introductory Vocabulary











hello

how are you?

please / thank you

sorry

help











good

bad

happy

sad

love





## British Fingerspelling Alphabet (Right-Handed Version)































LETS SIGN





## British Fingerspelling Alphabet (Right-Handed Version)































sign

your name?





### British Sign Language - Colours































orange





black







#### Want to make your own BSL resources?

You can create your own British Sign Language (BSL) materials with the "Lets Sign BSL" add-ons to our InPrint 3 software.



#### InPrint 3

With access to over 18,000 Widgit Symbols, 100's of editable templates and a range of powerful design features, InPrint 3 is the perfect tool to create visual supports and learning materials. www.widgit.c