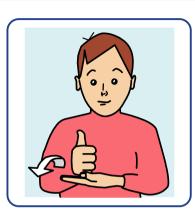

# British Sign Language - Introductory Vocabulary

hello

how are you?

please / thank you

sorry

help

good

bad