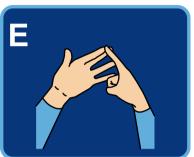

## British Fingerspelling Alphabet (Right-Handed Version)

LETS SIGN

## British Fingerspelling Alphabet (Right-Handed Version)

sign

your name?