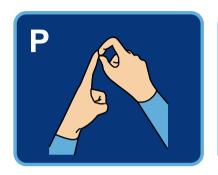

## British Fingerspelling Alphabet (Right-Handed Version)

LETS SIGN

## British Fingerspelling Alphabet (Right-Handed Version)

sign

your name?