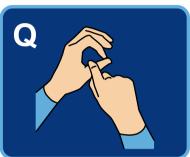

## British Fingerspelling Alphabet (Right-Handed Version)

LETS SIGN

## British Fingerspelling Alphabet (Right-Handed Version)

sign

your name?