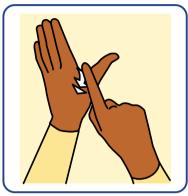

# British Sign Language - Introductory Vocabulary

hello

how are you?

please / thank you

sorry

help

good

bad