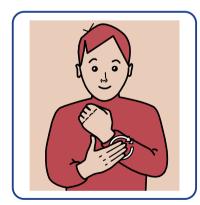

# British Sign Language - Introductory Vocabulary

hello

how are you?

please / thank you

sorry

help

good

bad