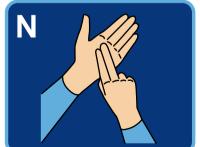

## British Fingerspelling Alphabet (Right-Handed Version)

LETS SIGN

## British Fingerspelling Alphabet (Right-Handed Version)

sign

your name?