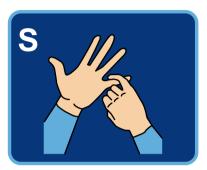

## British Fingerspelling Alphabet (Right-Handed Version)

LETS SIGN

## British Fingerspelling Alphabet (Right-Handed Version)

sign

your name?