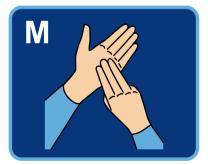

## British Fingerspelling Alphabet (Right-Handed Version)

LETS SIGN

## British Fingerspelling Alphabet (Right-Handed Version)

sign

your name?