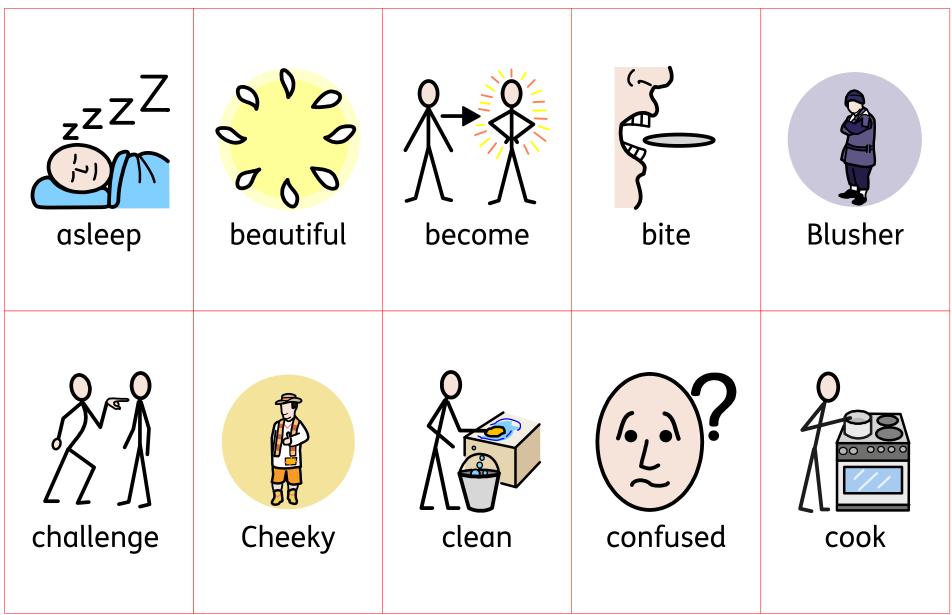

| asleep    | beautiful | become | bite     | Blusher |
|-----------|-----------|--------|----------|---------|
| challenge | Cheeky    | clean  | confused | cook    |

| cottage | dead  | diamond<br>mine | end     | evil  |
|---------|-------|-----------------|---------|-------|
| forest  | ghost | girl            | Grumbly | happy |