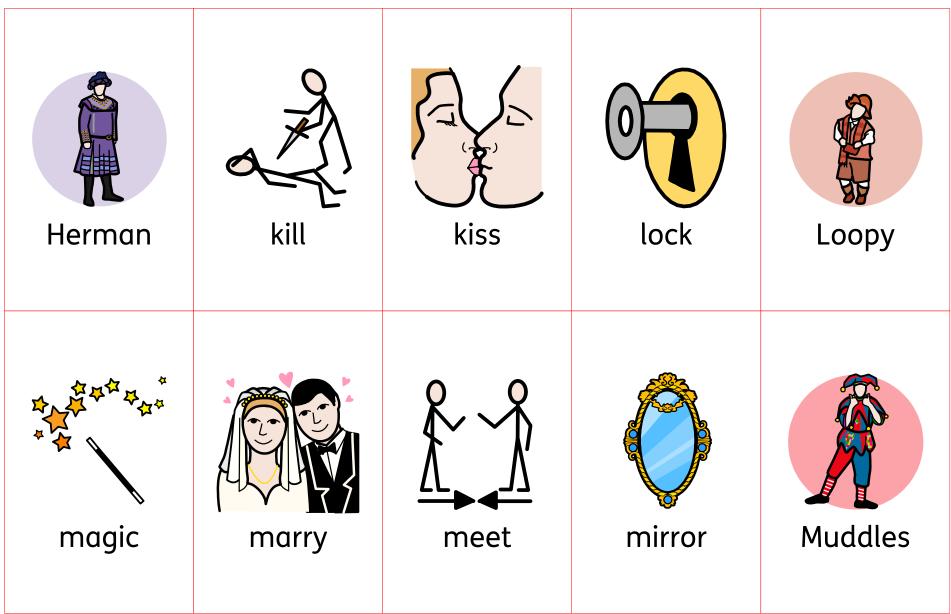

| Herman | kill  | kiss | lock   | Loopy   |
|--------|-------|------|--------|---------|
| magic  | marry | meet | mirror | Muddles |

| not dead | old<br>woman      | palace        | parents | part one     |
|----------|-------------------|---------------|---------|--------------|
| part two | poisoned<br>apple | The<br>Prince | Prof    | The<br>Queen |