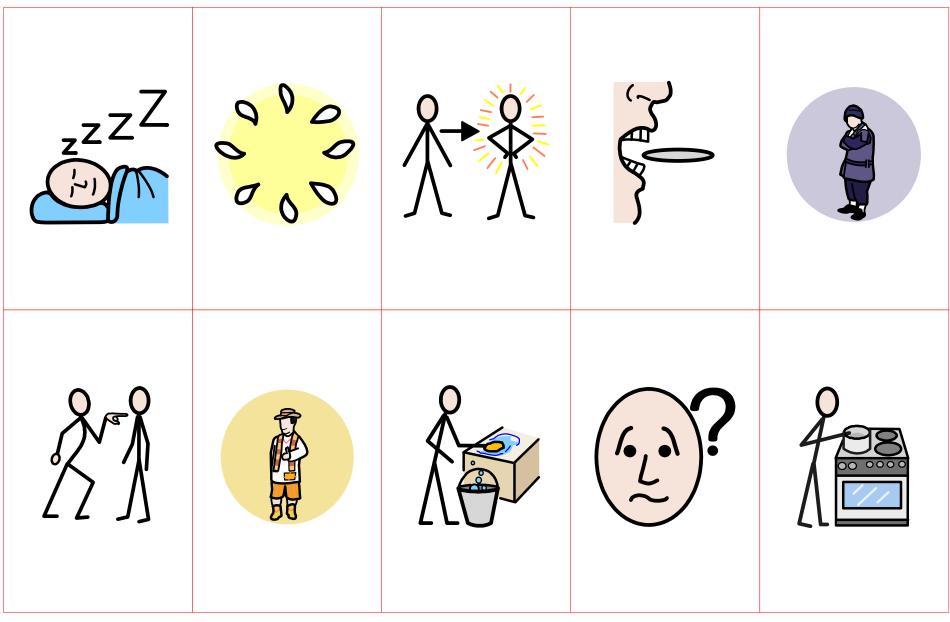

| asleep    | beautiful | become | bite     | Blusher |
|-----------|-----------|--------|----------|---------|
| challenge | Cheeky    | clean  | confused | cook    |

| cottage | dead  | diamond<br>mine | end     | evil  |
|---------|-------|-----------------|---------|-------|
| forest  | ghost | girl            | Grumbly | happy |