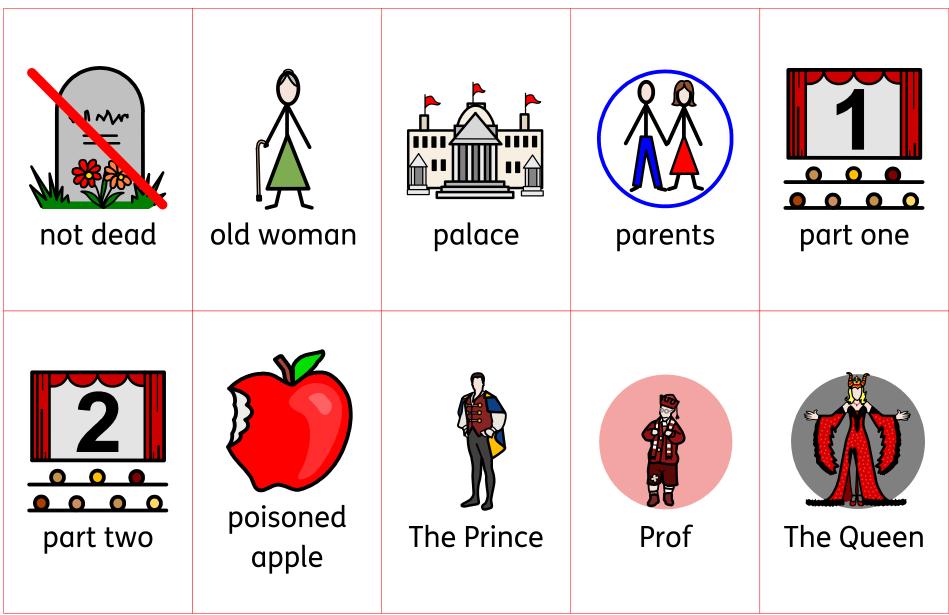

| Herman | kill  | kiss | lock   | Loopy   |
|--------|-------|------|--------|---------|
| magic  | marry | meet | mirror | Muddles |

| not dead | old<br>woman      | palace        | parents | part one     |
|----------|-------------------|---------------|---------|--------------|
| part two | poisoned<br>apple | The<br>Prince | Prof    | The<br>Queen |