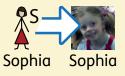

**Change Skin Tone** Change the skin tones of any symbol to make your materials more personal.

Add Yor Own Pictures Personalise your materials by adding images from your computer or the web.

**Change Symbol Colour** Tweak the colour of any Widgit Symbol to make your content more relevant.