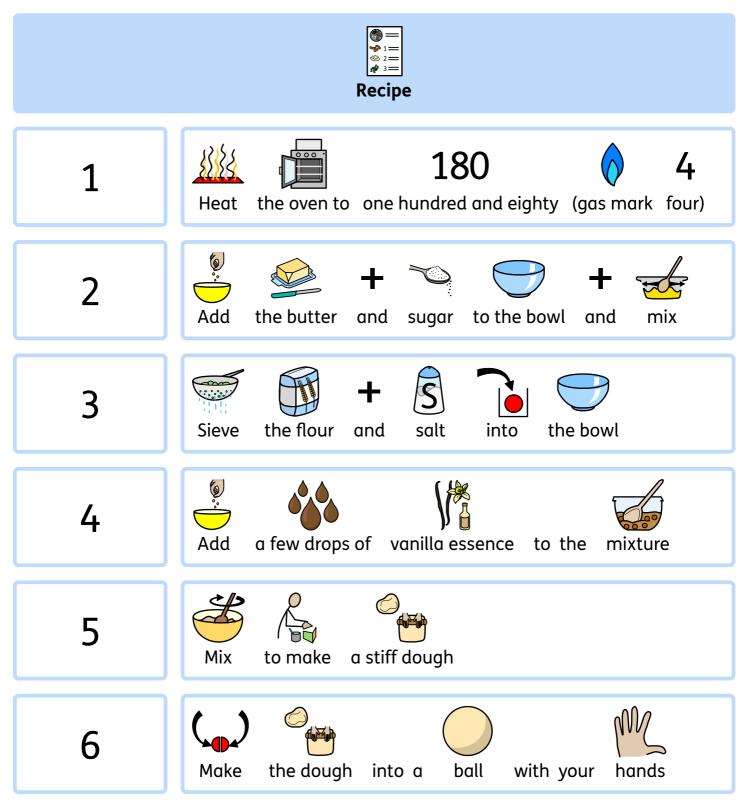

| Utensils |                            |
|----------|----------------------------|
| 1        | <b>+</b><br>Sieve and bowl |
| 2        | Scales                     |
| 3        | Baking tray and cutters    |
| 4        | Rolling pin                |
| 5        | Wooden spoon and knife     |
| 6        | Cooling tray               |















#### Design personalised symbol materials to print

This resource pack was created using InPrint 3.

With access to over 20,000 Widgit Symbols, 100s of editable templates and a range of powerful design features, InPrint 3 customers can edit and amend all ready made resources, customise symbols and content, as well as create their own visual supports.



**Change Skin Tone** Change the skin tones of any symbol to make your materials more personal.



Add Yor Own Pictures Personalise your materials by adding images from your computer or the web.



**Change Symbol Colour** Tweak the colour of any Widgit Symbol to make your content more relevant.



**Change Symbol Text** Edit the text beneath a symbol to make your content more specific or personal.



You have downloaded a PDF of