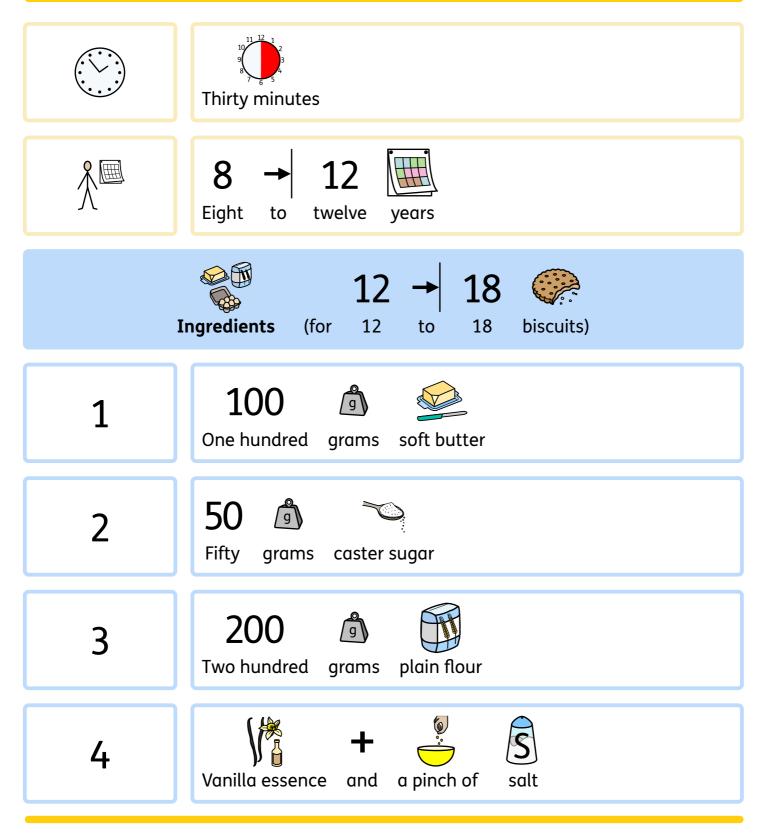

| Utensils |                            |
|----------|----------------------------|
| 1        | <b>+</b><br>Sieve and bowl |
| 2        | Scales                     |
| 3        | Baking tray and cutters    |
| 4        | Rolling pin                |
| 5        | Wooden spoon and knife     |
| 6        | Cooling tray               |















#### Design personalised symbol materials to print

This resource pack was created using InPrint 3.

With access to over 20,000 Widgit Symbols, 100s of editable templates and a range of powerful design features, InPrint 3 customers can edit and amend all ready made resources, customise symbols and content, as well as create their own visual supports.



**Change Skin Tone** Change the skin tones of any symbol to make your materials more pers