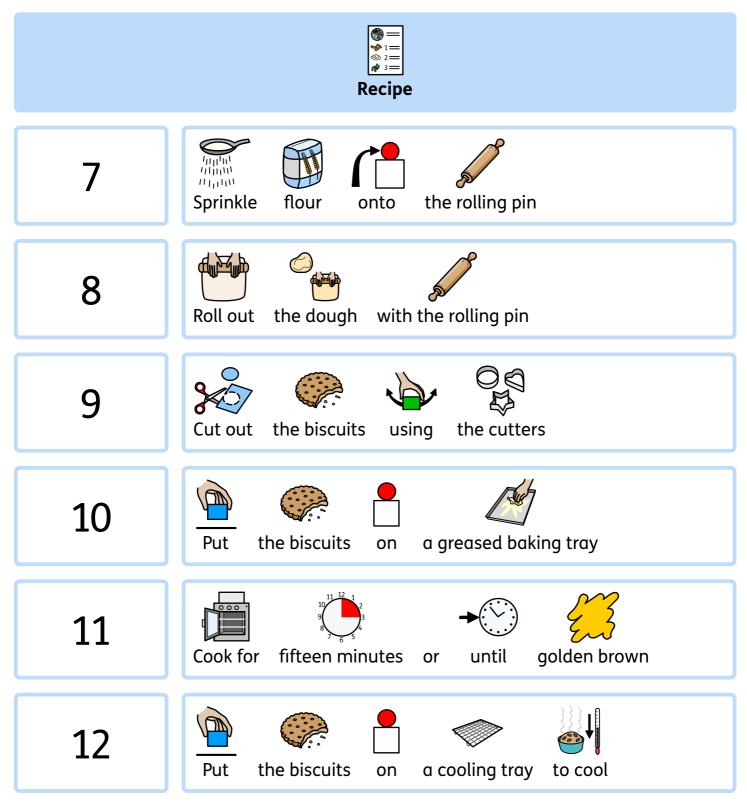

| Utensils |                            |
|----------|----------------------------|
| 1        | <b>+</b><br>Sieve and bowl |
| 2        | Scales                     |
| 3        | Baking tray and cutters    |
| 4        | Rolling pin                |
| 5        | Wooden spoon and knife     |
| 6        | Cooling tray               |















#### Design personalised symbol materials to print

This resource pack was created using InPrint 3.

With access to over 20,000 Widgit Symbols, 100s of editable templates and a range of powerful design features, InPrint 3 customers can edit and amend all ready made resources, customise symbols and content, as well as create their own visual supports.



**Change Skin Tone** Change the skin tones of any symbol to make your materials more personal.



Add Yor Own Pictures Personalise your materials by adding images from your computer or the web.



**Change Symbol Colour** Tweak the colour of any Widgit Symbol to make your content more relevant.



**Change Symbol Text** Edit the text beneath a symbol to make your content more specific or personal.



You have downloaded a PDF of the