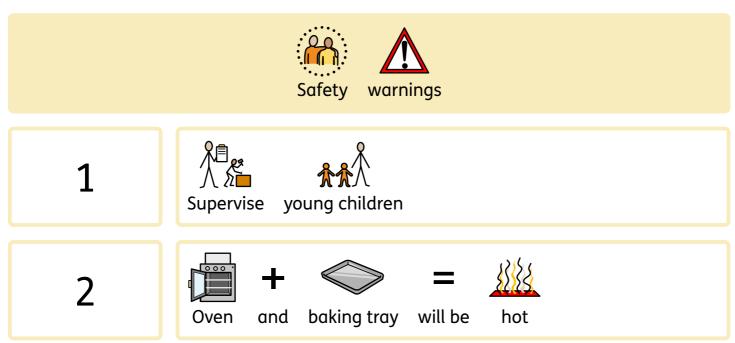

| Utensils |                            |
|----------|----------------------------|
| 1        | <b>+</b><br>Sieve and bowl |
| 2        | Scales                     |
| 3        | Baking tray and cutters    |
| 4        | Rolling pin                |
| 5        | Wooden spoon and knife     |
| 6        | Cooling tray               |















#### Design personalised symbol materials to print

This resource pack was created using InPrint 3.

With access to over 20,000 Widgit Symbols, 100s of editable templates and a range of powerful design features, InPrint 3 customers can edit and amend all ready made resources, customise symbols and content, as well as create their own visual supports.



**Change Skin Tone** Change the skin tones of any symbol to make your materials more personal.



Add Yor Own Pictures Personalise your materials by adding images from your computer or the web.



**Change Symbol Colour** Tweak the colour of any Widgit Symbol to make your content more relevant.



**Change Symbol Text** Edit the text beneath a symbol to make your content more specific or personal.



You have downloaded a PDF of the res