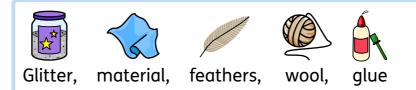

## Create your own Easter card











### **Equipment**







4





# Create your own Easter card













# Create your own Easter card



1



7















### Design personalised symbol materials to print

This resource pack was created using InPrint 3.

With access to over 20,000 Widgit Symbols, 100s of editable templates and a range of powerful design features, InPrint 3 customers can edit and amend all ready made resources, customise symbols and content, as well as create their own visual supports.



#### **Change Skin Tone**

Change the skin tones of any symbol to make your materials more personal.



#### **Change Symbol Colour**

Tweak the colour of any Widgit Symbol to make your content more relevant.



#### **Add Yor Own Pictures**

Personalise your materials by adding images from your computer or the web.



#### **Change S