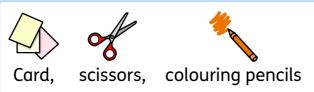

## Create your own Easter card











### **Equipment**







4





# Create your own Easter card













# Create your own Easter card



1



7















### Design personalised symbol materials to print

This resource pack was created using InPrint 3.

With access to over 20,000 Widgit Symbols, 100s of editable templates and a range of powerful design features, InPrint 3 customers can edit and amend all ready made resources, customise symbols and content, as well as create their own visual supports.



#### **Change Skin Tone**

Change the skin tones of any symbol to make your materials more personal.



#### **Change Symbol Colour**

Tweak the colour of any Widgit Symbol to make your content more relevant.



#### **Add Yor Own Pictures**

Personalise your materials by adding images from your computer or the web.



#### **Change Symbol T