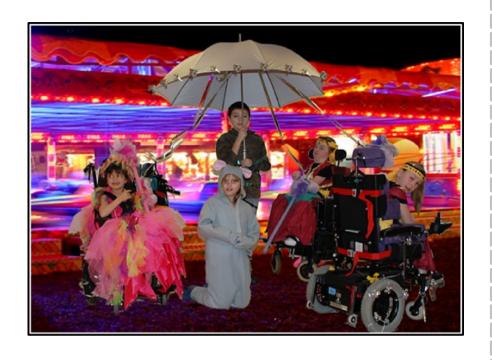

What will your wheelchair be today?

Today, my wheelchair is a hot-air balloon!

What will your wheelchair be today?

Today, my wheelchair is an aeroplane!

What will your wheelchair be today?

Today, my wheelchair is a spaceship!

What will your wheelchair be today?

Copyright (c) Louise Anne Sullivan, 2007. All rights reserved.

Edited by Paul Adams

No part of this publication may be reproduced, stored, or transmitted in any form or by any means without prior permission in writing of the publisher, nor be otherwise circulated in any form of binding or cover other than that in which it is published and without a similar condition including on this condition being imposed on the subsequent purchaser.