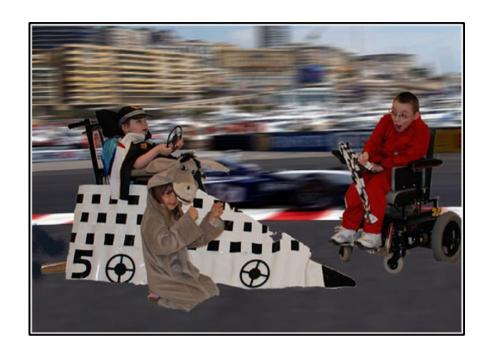

What will your wheelchair be today?

Today, my wheelchair is a train!

What will your wheelchair be today?

Today, my wheelchair is a motorcycle!

What will your wheelchair be today?

Today, my wheelchair is a racing car!