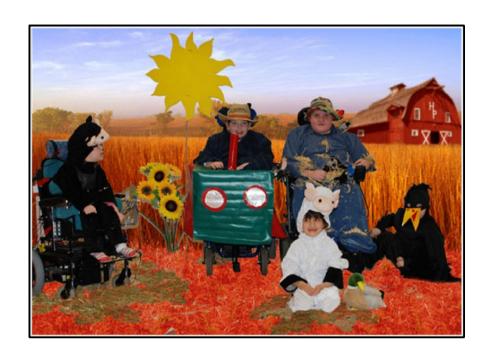

What will your wheelchair be today?

Today, my wheelchair is a submarine!

Today, my wheelchair is a fishing boat!

What will your wheelchair be today?

Today, my wheelchair is a tractor

What

will your

wheelchair