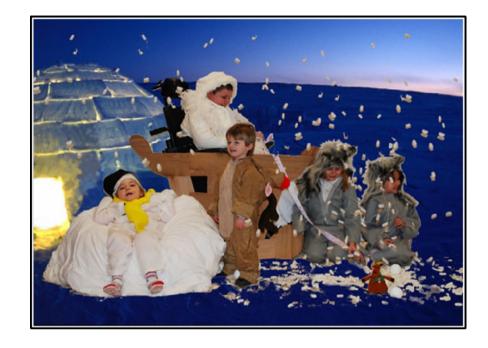

be today?

Today, my wheelchair is a horse-drawn carriage!

What will your wheelchair be today?

Today, my wheelchair is a limousine!

What will your wheelchair be today?

Today, my wheelchair is a fire engine!