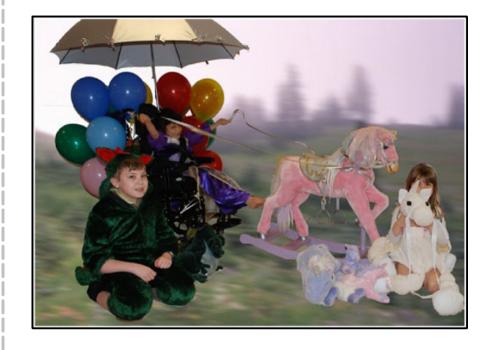

be today?

Today, my wheelchair is a horse-drawn carriage!

What will your wheelchair be today?

Today, my wheelchair is a limousine!

What will your wheelchair be today?

Today, my wheelchair is a fire engine!