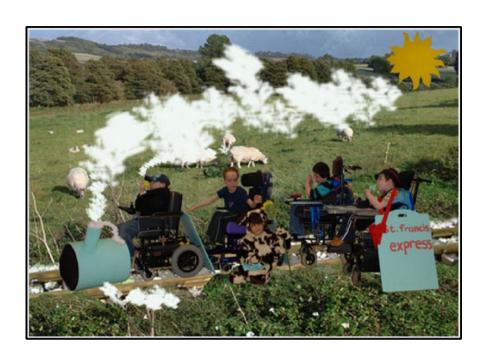

What will your wheelchair be today?

Today, my wheelchair is a train!

What will your wheelchair be today?

Today, my wheelchair is a motorcycle!

What will your wheelchair be today?

Today, my wheelchair is a racing car!