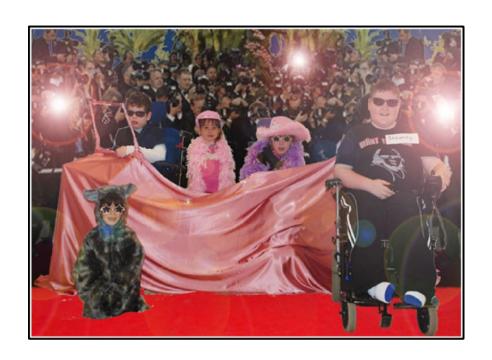

be today?

Today, my wheelchair is a horse-drawn carriage!

What will your wheelchair be today?

Today, my wheelchair is a limousine!

What will your wheelchair be today?

Today, my wheelchair is a fire engine!