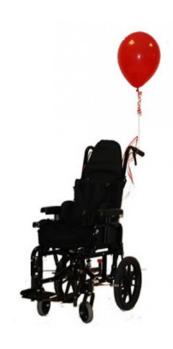

What will your wheelchair be today?

Today, my wheelchair is a hot-air balloon!

What will your wheelchair be today?

Today, my wheelchair is an aeroplane!

What will your wheelchair be today?

Today, my wheelchair is a spaceship!