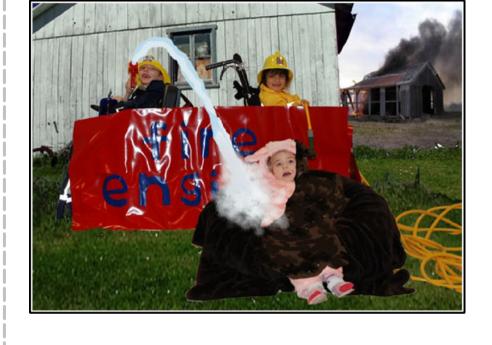

be today?

Today, my wheelchair is a horse-drawn carriage!

What will your wheelchair be today?

Today, my wheelchair is a limousine!

What will your wheelchair be today?

Today, my wheelchair is a fire engine!