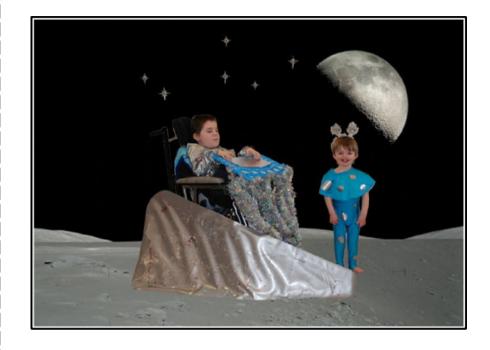

What will your wheelchair be today?

Today, my wheelchair is a hot-air balloon!

What will your wheelchair be today?

Today, my wheelchair is an aeroplane!

What will your wheelchair be today?

Today, my wheelchair is a spaceship!

What will your wheelchair be today?

Copyright (c) Louise Anne Sullivan, 2007. All rights reserved.

Edited by Paul Adams

No part of this publication may be reproduced, stored, or transmitted in any form or by any means without prior permission in writing of the publisher, nor be otherwise circulated in any form of binding or cover other than that in which it is published and without a similar condition including on this condition being imposed on the subsequent purchaser.