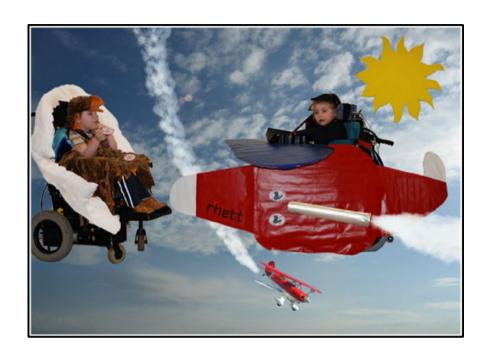

What will your wheelchair be today?

Today, my wheelchair is a hot-air balloon!

What will your wheelchair be today?

Today, my wheelchair is an aeroplane!

What will your wheelchair be today?

Today, my wheelchair is a spaceship!