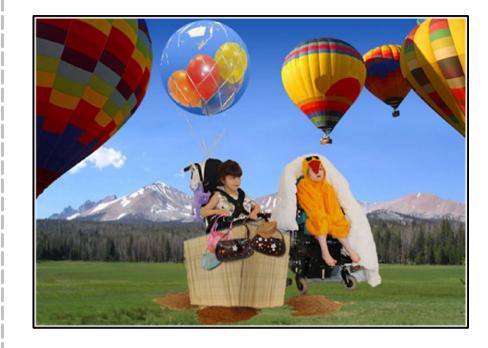

What will your wheelchair be today?

Today, my wheelchair is a hot-air balloon!

What will your wheelchair be today?

Today, my wheelchair is an aeroplane!

What will your wheelchair be today?

Today, my wheelchair is a spaceship!