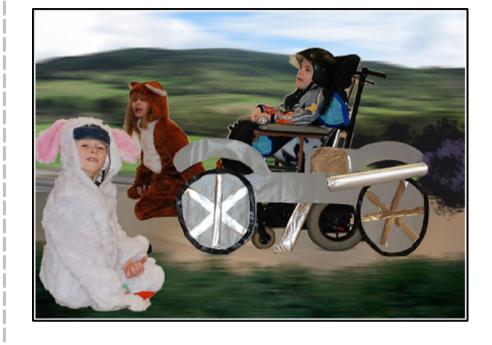

What will your wheelchair be today?

Today, my wheelchair is a submarine!

Today, my wheelchair is a fishing boat!

What will your wheelchair be today?

Today, my wheelchair is a tractor

What

will your

wheelchair