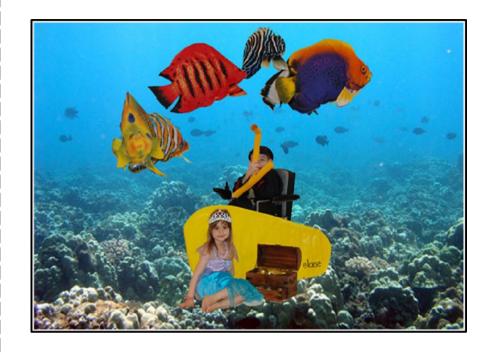

What will your wheelchair be today?

Today, my wheelchair is a submarine!

Today, my wheelchair is a fishing boat!

What will your wheelchair be today?

Today, my wheelchair is a tractor

What

will your

wheelchair