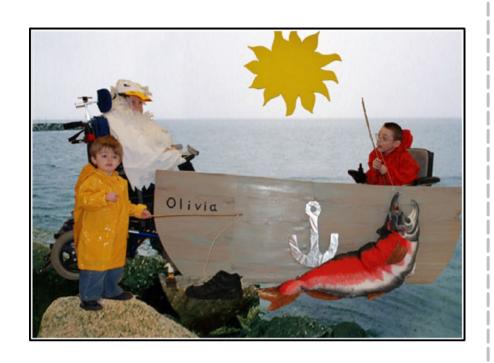

What will your wheelchair be today?

Today, my wheelchair is a submarine!

Today, my wheelchair is a fishing boat!

What will your wheelchair be today?

Today, my wheelchair is a tractor

What

will your

wheelchair