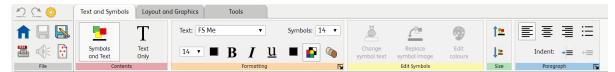

## The Toolbar

The toolbar is where you select all the writing functions / features. There are 3 tabs, plus a permanent 'File' section.

xt and Symbols Layout and Graph

Т

•

Text: FS Me

#### Text and Symbols Tab:

Layout and Graphics Tab:

Switch between Symbols and Text and Text Only. Change formatting, edit symbols, and format text.

#### 14 • **B** *I* <u>U</u> 1= Text and Symbols Layout and Graphics Tools Select All Delete Graphic 🗙 토 콜 콜 :: 昌 ₽ 12

Add Page Break

Reset Size 📉

Tools

.....

Insert Soft Return

Į=

Symbol Settings

e Symbol Changes 📳

12

+= +=

H ← 1

Select Paragraph

100% Width

9

text, format page layout and set paragraph settings.

Add and position graphics, select