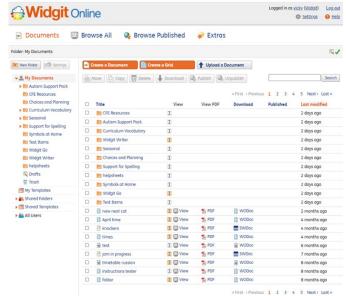

## **The Documents Page**

Once you have logged in, you will be taken to the **Documents** page. You can use this page to find and manage your documents.

The page is divided into two sections:

The **Folder Menu** on the left. The **Document List** on the right.

The contents of the folder you select in the **Folder** menu will be displayed in the **Documents List**.

There is a **Drafts** folder, where documents are backed up by the autosave system.

Group account holders also have access to a folder menu called **Shared Folders**. This is a place where users on the same account can share their documents with each other.