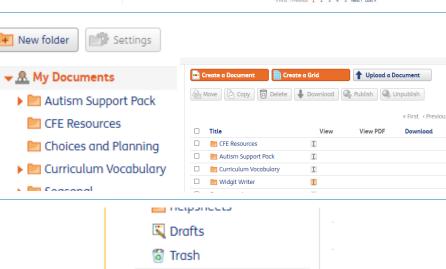

The contents of the folder you select in the **Folder** menu will be displayed in the **Documents List**.

There is a **Drafts** folder, where documents are backed up by the autosave system.

Group account holders also have access to a folder menu called **Shared Folders**. This is a place where users on the same account can share their documents with each other.